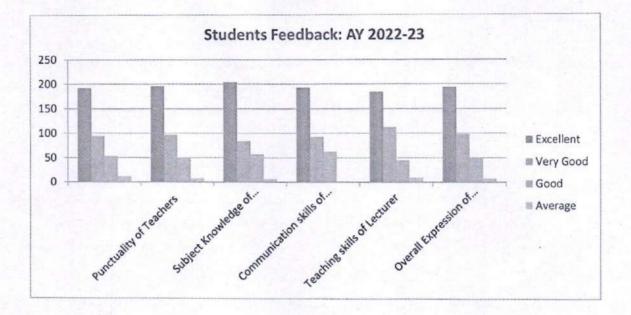

Following was the response of the students for the questionnaire asked:

Feedbacks were collected and analysed from a total of 351 students including both the semesters (Sem. I & Sem. III).

- The survey results reveal a highly positive evaluation of various aspects of teaching by the students. Over 57% of the students rated the Regularity of Conducting Lectures, Punctuality of Teachers, Subject Knowledge of Teachers, Communication skills of Teachers, Teaching skills & Technique, and Overall Expression of Teachers as 'Excellent.' Additionally, 36% of the students provided a 'Very Good' rating across these categories, while 14% rated them as 'Good.' The remaining students indicated an 'Average' response. In essence, the cumulative data indicates that more than 93% of the responses reflect a high level of satisfaction, suggesting that the teaching staff is consistently perceived as regular, punctual, knowledgeable, and effective in communication and teaching techniques. This overwhelmingly positive feedback underscores the quality and learning value derived from the educational experience.
- Teachers approach towards students is way of 44% of Friendly, 47% through mentoring process and 9% shows indifferently.
- Over 95% of the students are satisfied and responded that syllabus is completed in time and are satisfied with teachers in terms of guidance and mentoring.
- More than 91% of students are happy for teachers' motivation and guidance for participating in extra-curriculum activities, sports and cultural activities.

|                                   | Excellent | Very<br>Good | Good   | Average | Total |
|-----------------------------------|-----------|--------------|--------|---------|-------|
| Regularity of Conducting Lectures | 192       | 94           | 54     | 11      | 351   |
| Punctuality of Teachers           | 196       | 97           | 51     | 7       | 351   |
| Subject Knowledge of Teacher      | 204       | 84           | 57     | 6       | 351   |
| Communication skills of Teacher   | 193       | 93           | 63     | 2       | 351   |
| Teaching skills of Lecturer       | 184       | 113          | 45     | 9       | 351   |
| Overall Expression of Teacher     | 194       | OBMAN        | AGEMAN | 8       | 351   |

#### Graphical representation of Students Feedback Analysis (2022 - 2023):