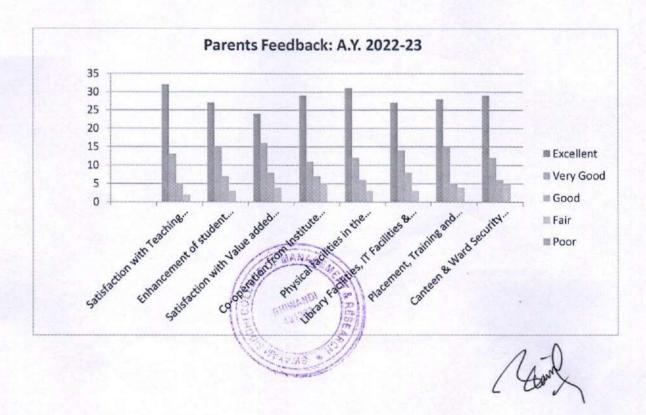

| 11           | 7    | 5    | 0    | 52    |
| e.                                | Physical facilities in the Institute are adequate                       | 31        | 12           | 6    | 3    | 0    | 52    |
| f.                                | Library Facilities, IT Facilities &<br>Sports Activities are adequate   | . 27      | 14           | 8    | 3    | · 0  | 52    |
| g.                                | Placement, Training and Grooming facilities are provided                | 28        | 15           | 5    | 4    | 0    | 52    |
| h.                                | Canteen & Ward Security facilities are provided in the campus           | 29        | 12           | 6    | 5    | 0    | 52    |

#### Graphical representation of Parents Feedback Analysis (2022 - 2023):





#### Parent feedback Form Analysis:

### Major Remarks or Suggestions, Action taken and Impact:

| Sr. No. | Major Remarks /<br>Suggestions                                | Action Taken                                                                                                               | Impact                                                                                                              |  |  |
|---------|---------------------------------------------------------------|----------------------------------------------------------------------------------------------------------------------------|---------------------------------------------------------------------------------------------------------------------|--|--|
| · 1.    | More job oriented<br>education should