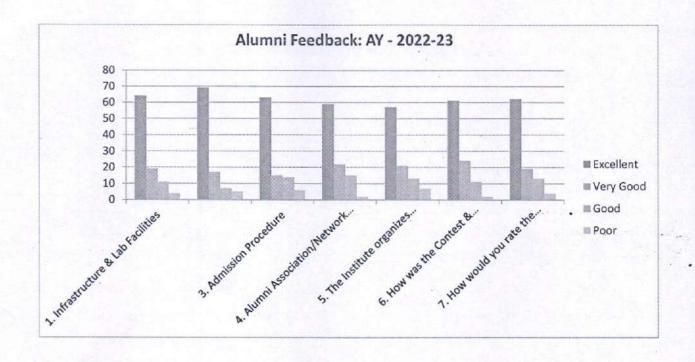

| Questionnaire                                                                          | Far<br>From<br>Satisfied | Not<br>Satisfied | Satisfie<br>d | Нарру | Very<br>Happy | Total |
|----------------------------------------------------------------------------------------|--------------------------|------------------|---------------|-------|---------------|-------|
| Ability to contribute to the goal of the organization:                                 | 0                        | . 1              | 3             | 6     | 14            | 24    |
| Planning , organization<br>skills ,Communication skills<br>and Soft Skills             | 0                        | 0                | 4             | 7     | 13            | 24    |
| Obedience and relationship<br>with seniors, Leadership,<br>Team spirit and Initiative: | 0                        | 5                | 4             | 4     | 12            | 25    |
| Relationship with peers / subordinates:                                                | 0                        | 0                | 3             | 5     | 16            | 24    |
| Willingness to learn new techniques, adopt new ideas etc.:                             | 0                        | 0                | 2             | 7     | 15            | 24    |
| Ability to solve workplace<br>problems and<br>Innovativeness, creativity               | 0                        | · 1              | 3             | 6     | 14            | 24    |
| Respect for values in life &<br>Simplicity and sense of<br>belonging:                  | 0                        | 0                | 2             | 9     | 13            | 24    |
| Arrangement and<br>organization of program<br>with required<br>infrastructures:        | 0                        | 2                | 3             | 7     | 12            | 24    |

#### Graphical representation of Employers Feedback Analysis (2022 - 2023):