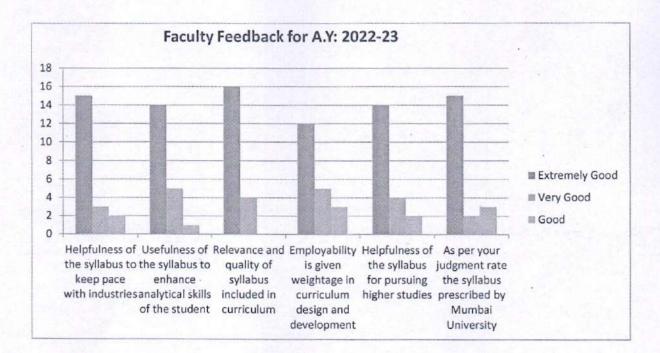

| Questionnaire                                                          | Extremely<br>Good | Very<br>Good | Good | Total |
|------------------------------------------------------------------------|-------------------|--------------|------|-------|
| Helpfulness of the syllabus to keep pace with industries               | 15                | 3            | 2    | 20    |
| Usefulness of the syllabus to enhance analytical skills of the student | 14                | 5            | 1    | 20    |
| Relevance and quality of syllabus included in curriculum               | 16                | 4            | 0    | 20    |
| Employability is given weightage in curriculum design and development  | 12                | 5            | 3    | 20    |
| Helpfulness of the syllabus for pursuing higher studies                | 14                | 4            | 2    | 20    |
| As per your judgment rate the syllabus prescribed by Mumbai University | 15                | 2            | 3    | 20    |

#### Graphical representation of Faculty Feedback Analysis (2022 - 2023):