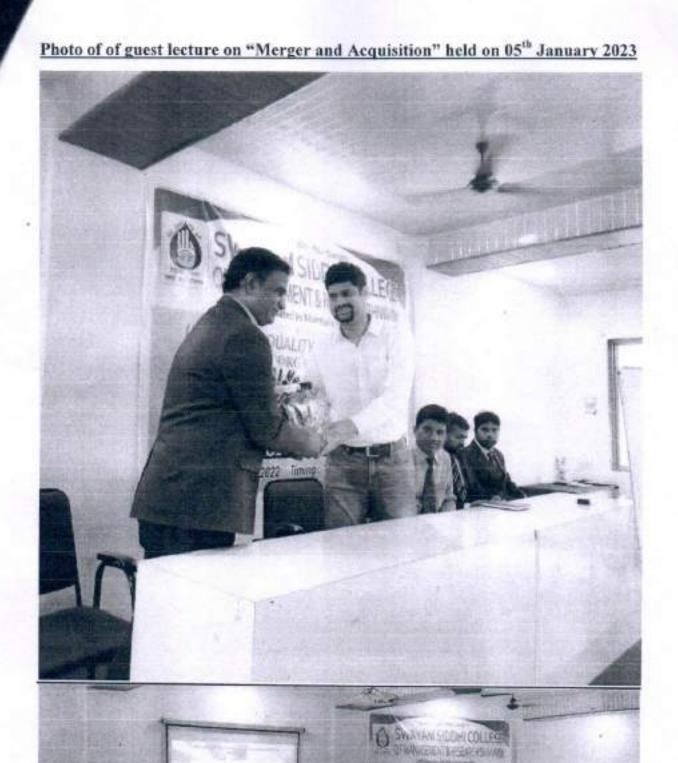

## Notice

All MMS - Semester I and II students are hereby informed that guest lecture on

"Merger and Acquisition" is scheduled on Thursday, 05th January, 2023.

The details of the session are as follows:

Date: Thursday, 05th January, 2023

Time: 11:30AM -01:30 PM

Speaker: Mr. Omkar Khandekar

Subject: Merger and Acquisition

All students should note that their attendance is compulsory for above lecture.

Event Coordinator

Directo

Date: 29th December 2022

To,

Mr. Omkar Khandekar,

Senior Associate - PWC (Price Water Cooper), New York USA.

Sub: Invitation for guest lecture on "Merger and Acquisition"

Dear Sir,

We take immense pleasure in having you as a Guest Speaker for the lecture on "Merger and

Acquisition" on Thursday, 05<sup>th</sup> January 2023 at 11:30 am to 01.30 pm for our MMS Students.

Please consider this letter as a humble invitation and kindly revert back with a positive response. It would be deeply appreciated.

Date: 05th January 2023

To,

Mr. Omkar Khandekar, Senior Associate – PWC (Price Water Cooper), New York USA.

#### Sub: Letter of Appreciation

Dear Sir.

We would like to take this opportunity in expressing our Heartfelt Thanks to you for being the Guest Speaker for the lecture on "Merger and Acquisition" on Thursday, 05th January

2023 at 11:30 am to 01.30 pm for our MMS Students.

It's a privilege for us -that you took timeout from your busy Schedule and took the session for our students. We will be looking forward to having more of your presence in future.