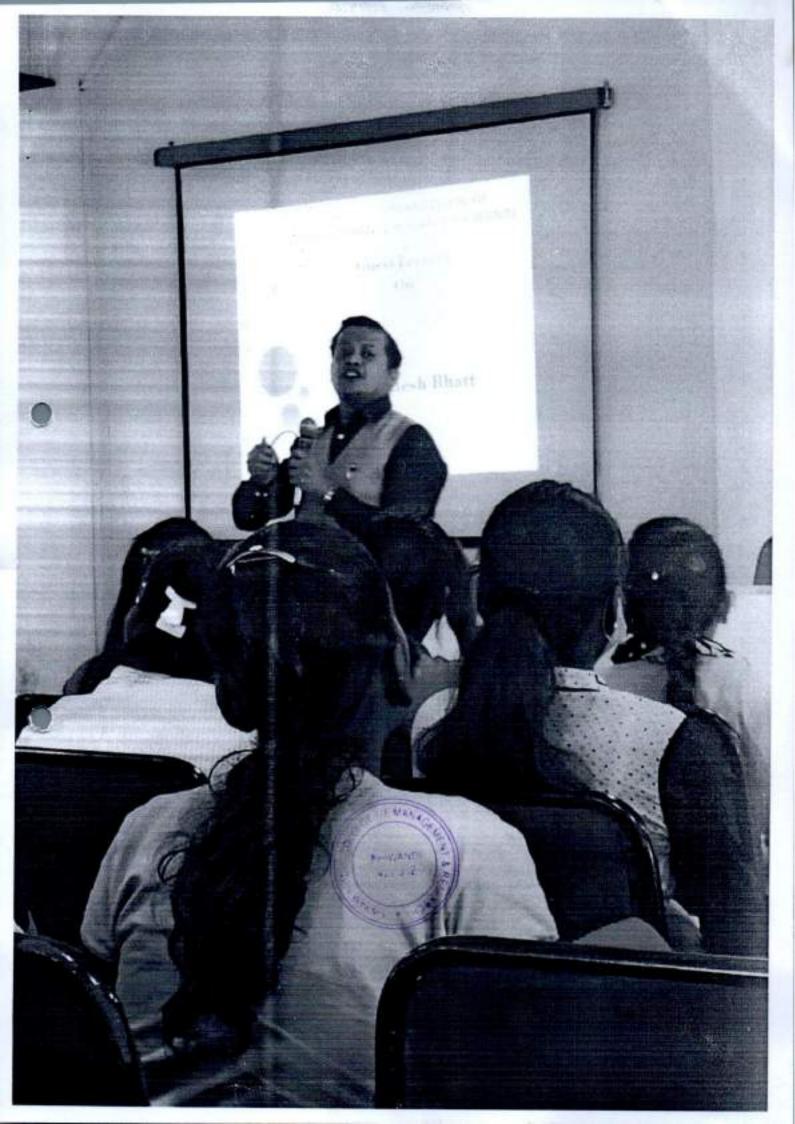

## Notice

All MMS - Semester I and II students are hereby informed that guest lecture on

"Merger and Acquisition" is scheduled on Thursday, 05th January, 2023.

The details of the session are as follows:

Date: Thursday, 05th January, 2023

Time: 11:30AM -01:30 PM

Speaker: Mr. Omkar Khandekar

Subject: Merger and Acquisition

All students should note that their attendance is compulsory for above lecture.

Event Coordinator

Directo