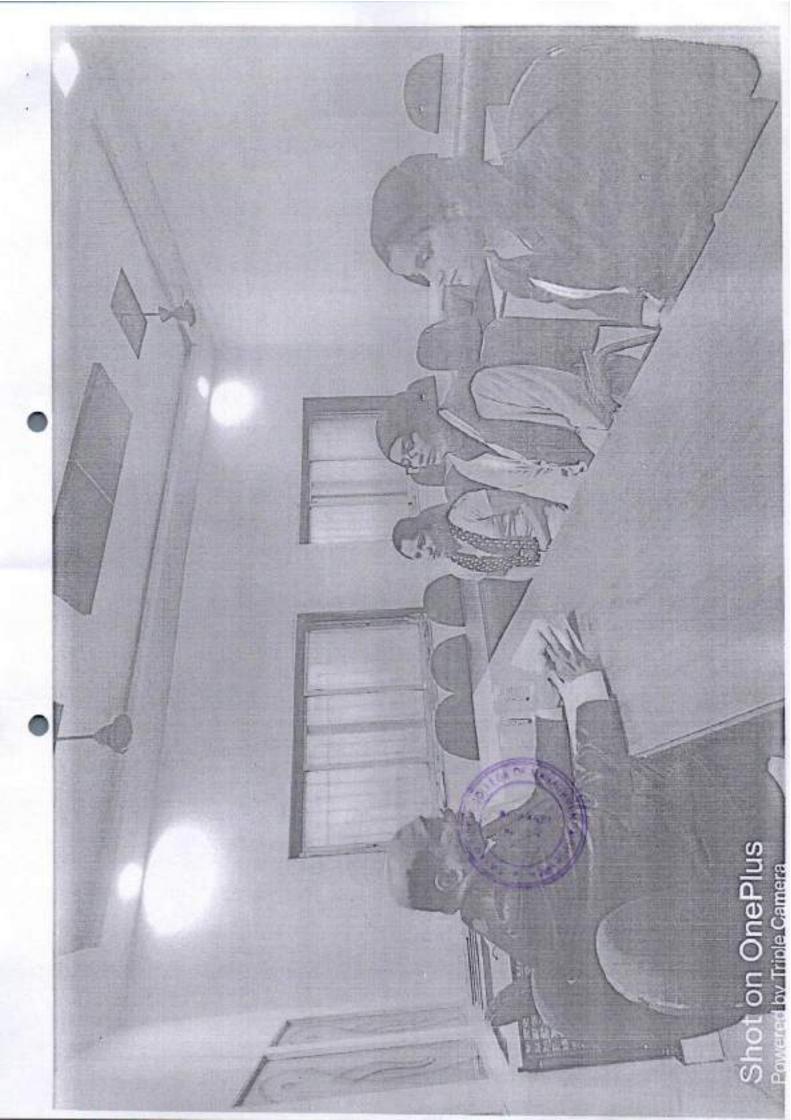

## Notice

All MMS - Semester I and II students are hereby informed that guest lecture on

"Merger and Acquisition" is scheduled on Thursday, 05th January, 2023.

The details of the session are as follows:

Date: Thursday, 05th January, 2023

Time: 11:30AM -01:30 PM

Speaker: Mr. Omkar Khandekar

Subject: Merger and Acquisition

All students should note that their attendance is compulsory for above lecture.

Event Coordinator

Directo