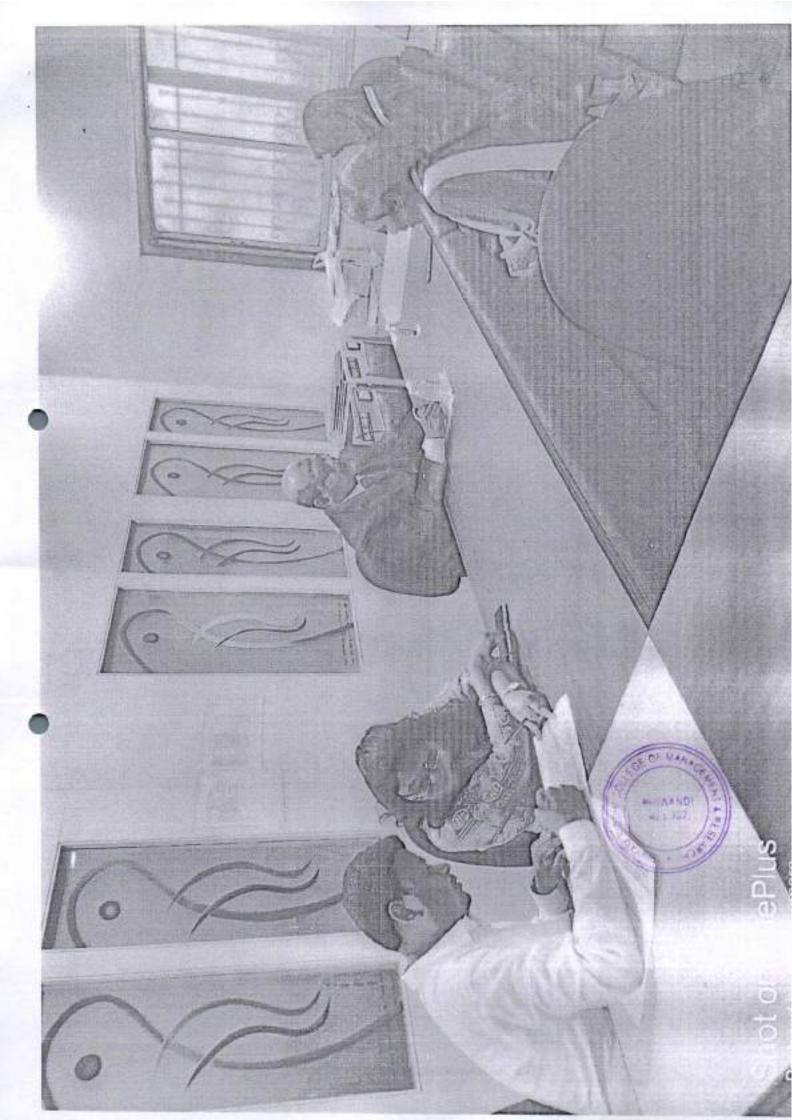

## Notice

All MMS - Semester I and II students are hereby informed that guest lecture on

"Merger and Acquisition" is scheduled on Thursday, 05th January, 2023.

The details of the session are as follows:

Date: Thursday, 05th January, 2023

Time: 11:30AM -01:30 PM

Speaker: Mr. Omkar Khandekar

Subject: Merger and Acquisition

All students should note that their attendance is compulsory for above lecture.

Event Coordinator

Directo