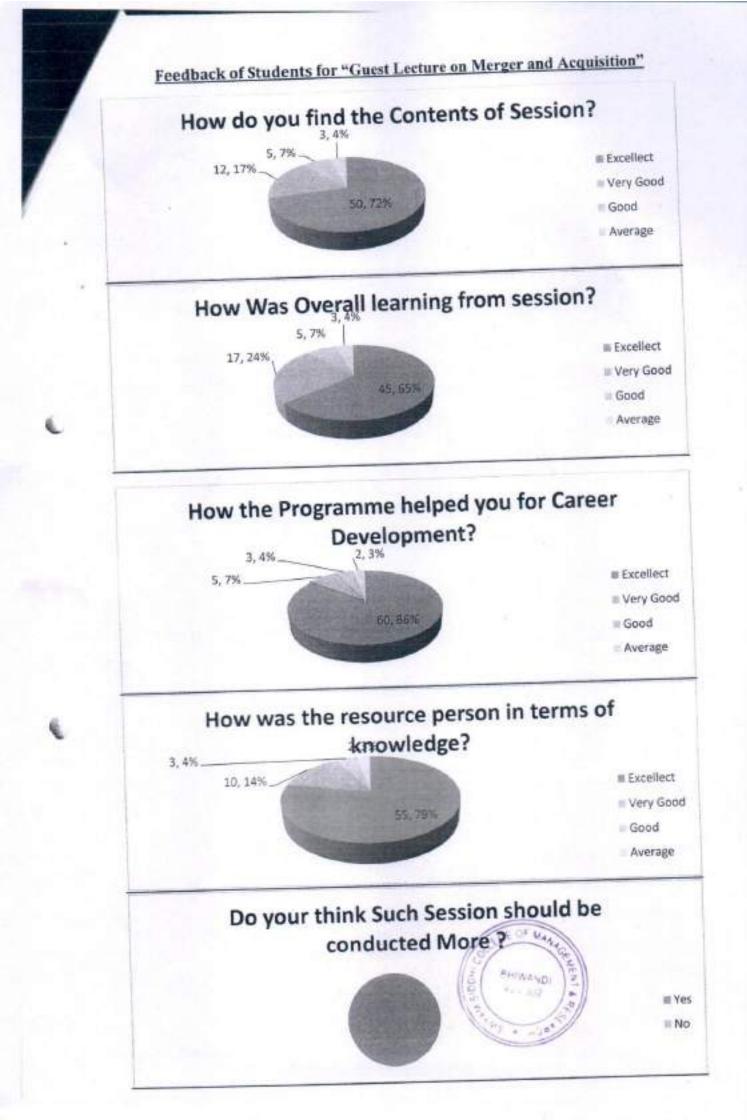

## Notice

All MMS - Semester I and II students are hereby informed that guest lecture on

"Merger and Acquisition" is scheduled on Thursday, 05th January, 2023.

The details of the session are as follows:

Date: Thursday, 05th January, 2023

Time: 11:30AM -01:30 PM

Speaker: Mr. Omkar Khandekar

Subject: Merger and Acquisition

All students should note that their attendance is compulsory for above lecture.

Event Coordinator

Directo

Date: 29th December 2022

To,

Mr. Omkar Khandekar,

Senior Associate - PWC (Price Water Cooper), New York USA.

Sub: Invitation for guest lecture on "Merger and Acquisition"

Dear Sir,

We take immense pleasure in having you as a Guest Speaker for the lecture on "Merger and

Acquisition" on Thursday, 05<sup>th</sup> January 2023 at 11:30 am to 01.30 pm for our MMS Students.

Please consider this letter as a humble invitation and kindly revert back with a positive response. It would be deeply appreciated.