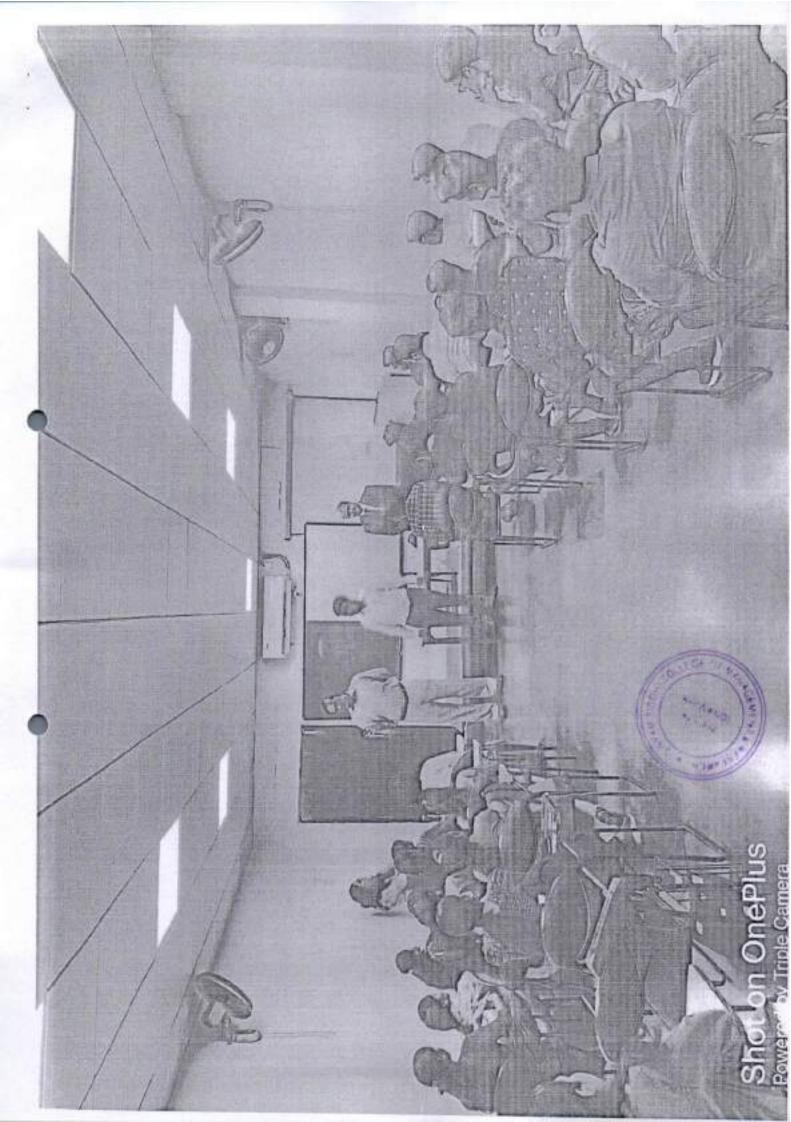

## Notice

All MMS - Semester I and II students are hereby informed that guest lecture on

"Merger and Acquisition" is scheduled on Thursday, 05th January, 2023.

The details of the session are as follows:

Date: Thursday, 05th January, 2023

Time: 11:30AM -01:30 PM

Speaker: Mr. Omkar Khandekar

Subject: Merger and Acquisition

All students should note that their attendance is compulsory for above lecture.

Event Coordinator

Directo