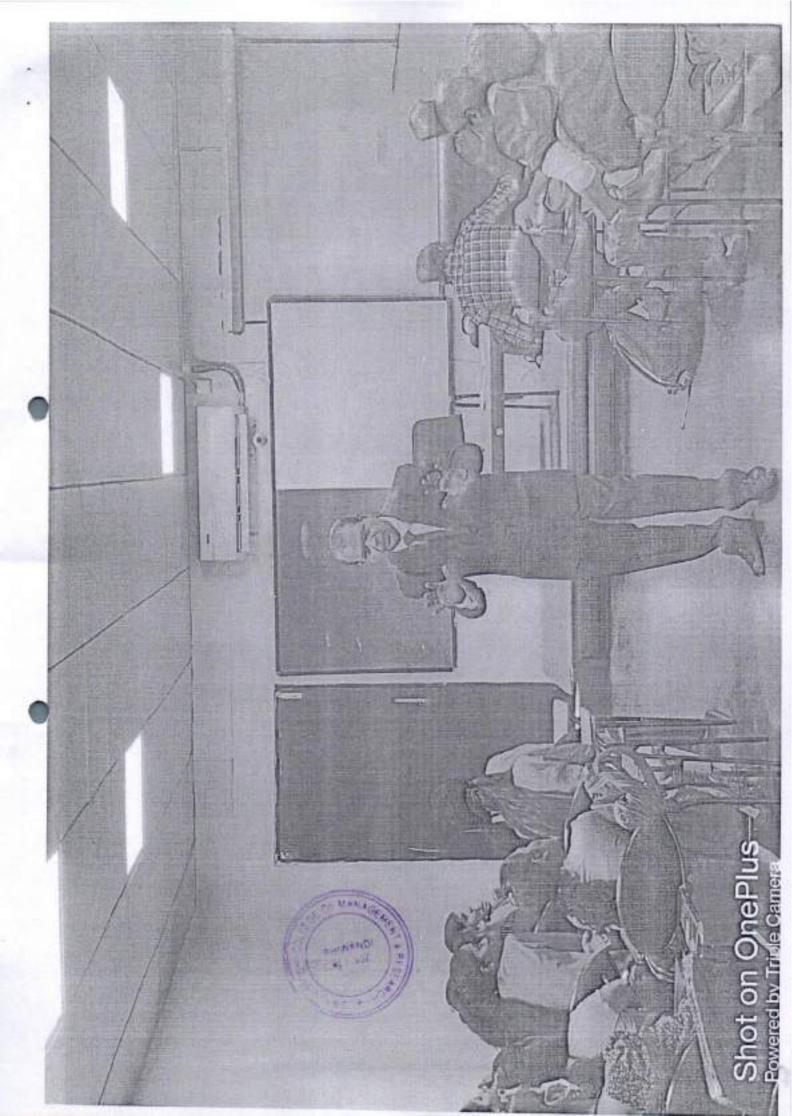

## Notice

All MMS - Semester I and II students are hereby informed that guest lecture on

"Merger and Acquisition" is scheduled on Thursday, 05th January, 2023.

The details of the session are as follows:

Date: Thursday, 05th January, 2023

Time: 11:30AM -01:30 PM

Speaker: Mr. Omkar Khandekar

Subject: Merger and Acquisition

All students should note that their attendance is compulsory for above lecture.

Event Coordinator

Directo