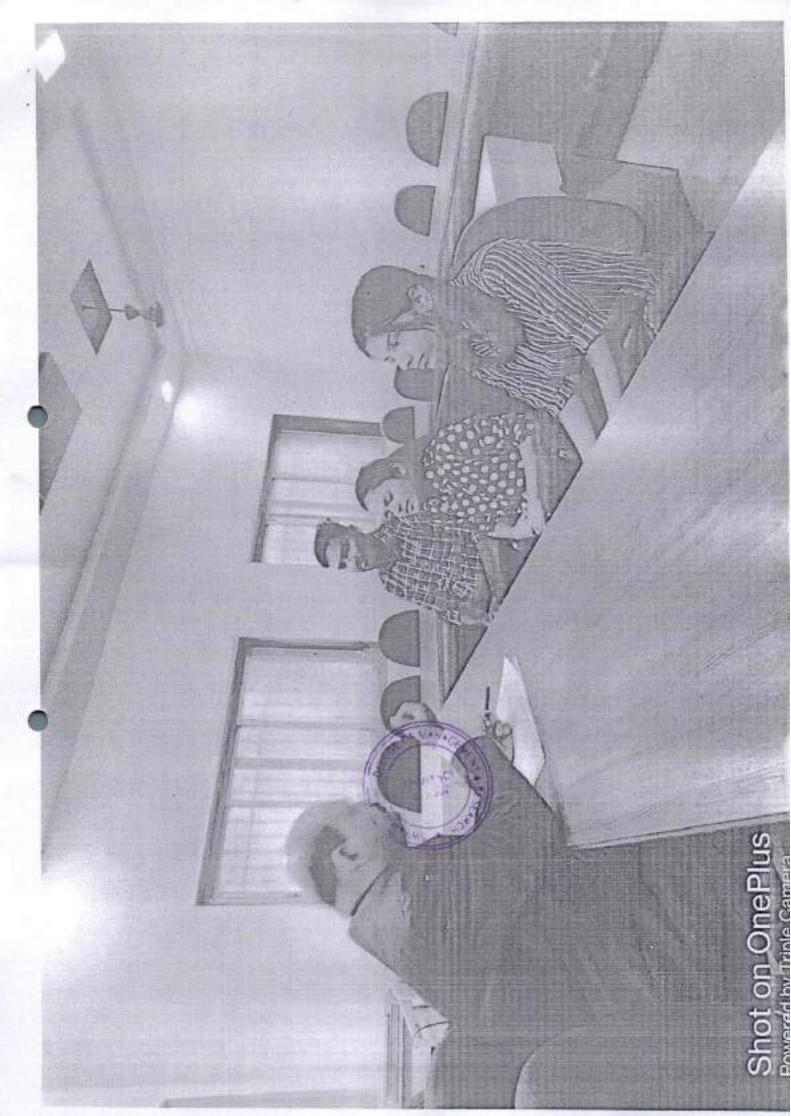

## Notice

All MMS - Semester I and II students are hereby informed that guest lecture on

"Merger and Acquisition" is scheduled on Thursday, 05th January, 2023.

The details of the session are as follows:

Date: Thursday, 05th January, 2023

Time: 11:30AM -01:30 PM

Speaker: Mr. Omkar Khandekar

Subject: Merger and Acquisition

All students should note that their attendance is compulsory for above lecture.

Event Coordinator

Directo