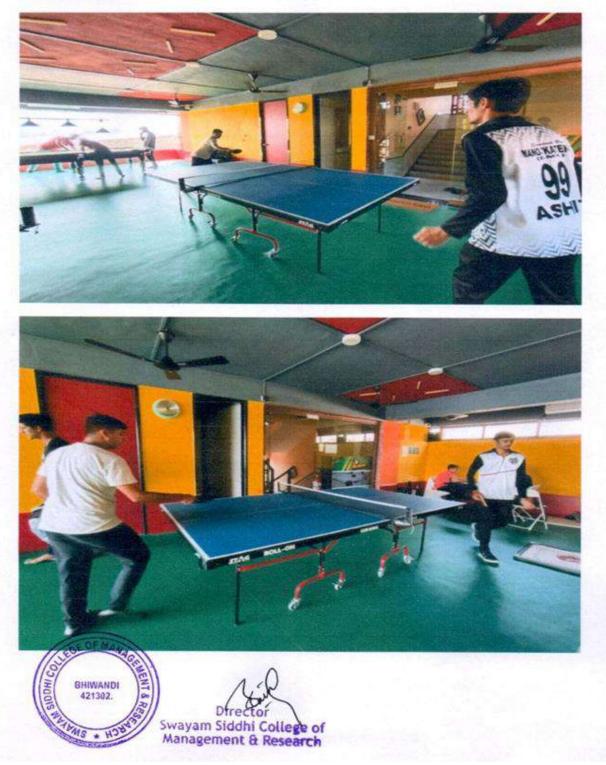

Director Swayam Siddhi College of Management & Research

Photo of Sports Day held on 26<sup>th</sup> and 27<sup>th</sup> December 2022:

**Badminton** (Boys):

Box Cricket (Boys):

#### Tennis (Girls):

Tennis (Boys):