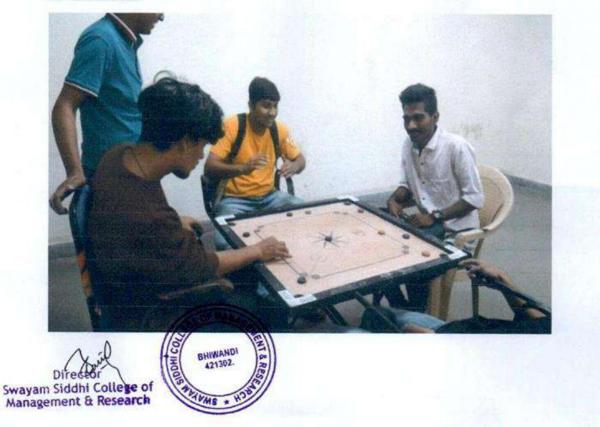

| Sr. No | Event                | No. Of Participants | Winners                    |
|--------|----------------------|---------------------|----------------------------|
| 1      | Box Cricket          | 49                  | FYMMS                      |
| 2      | Volley Ball          | 14                  | SYMMS                      |
| 3      | Tug of War (Boys)    | 28                  | FYMMS                      |
| 4      | Tug of War (Girls)   | 14                  | SYMMS                      |
| 5      | Badminton (Boys)     | 22                  | Sunil Chakor (SYMMS)       |
| 6      | Badminton (Girls)    | 22                  | Mahima Sonawane (SYMMS)    |
| 7      | Table Tennis (Boys)  | 14                  | Gaus Kuwari (FYMMS)        |
| 8      | Table Tennis (Girls) | 03                  | Aakansha Tiwari (FYMMS)    |
| 9      | Dodge Ball (Girls)   | 18                  | FYMMS                      |
| 10     | Chess (Mix)          | 12                  | Krishna Vaddapelli (SYMMS) |
| 11     | Carrom (Boys)        | 24                  | Shubham Shah (SYMMS)       |
| 12     | Carrom (Girls)       | STOL OF MANJOR      | Prachi Kharat (FYMMS)      |

Director Swayam Siddhi College of Management & Research

Photo of Sports Day held on 26<sup>th</sup> and 27<sup>th</sup> December 2022:

**Badminton** (Boys):

Box Cricket (Boys):