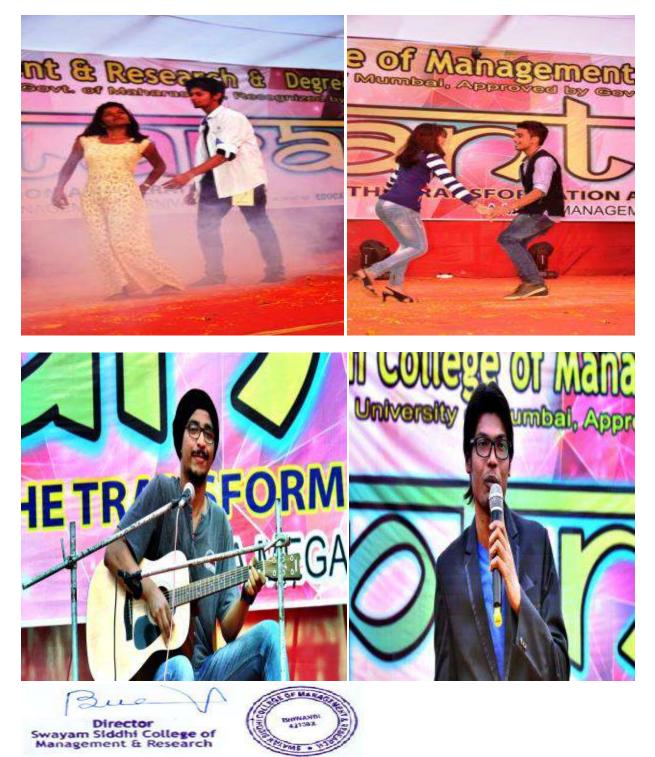

# Photos of Cultural Event for the Academic year 2019 – 20:

Sports and Cultural held in the academic year 2018 – 2019:

Swayam Siddhi College of Management & Research Affiliated to University of Mumbai, Approved by AICTE & Recognized by Govt of Maharashtra