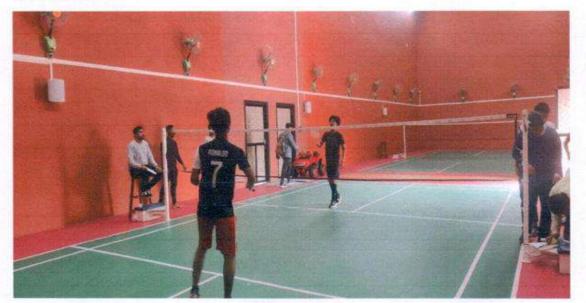

Director Swayam Siddhi College of Management & Research

Photo of Sports Day held on 26<sup>th</sup> and 27<sup>th</sup> December 2022:

**Badminton** (Boys):

Box Cricket (Boys):