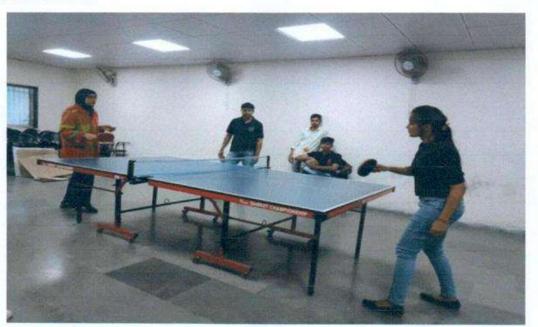

le Tennis (Boys)  | 14                  | Gaus Kuwari (FYMMS)        |
| 8      | Table Tennis (Girls) | 03                  | Aakansha Tiwari (FYMMS)    |
| 9      | Dodge Ball (Girls)   | 18                  | FYMMS                      |
| 10     | Chess (Mix)          | 12                  | Krishna Vaddapelli (SYMMS) |
| 11     | Carrom (Boys)        | 24                  | Shubham Shah (SYMMS)       |
| 12     | Carrom (Girls)       | STOL OF MANJOR      | Prachi Kharat (FYMMS)      |

Director Swayam Siddhi College of Management & Research





Photo of Sports Day held on 26<sup>th</sup> and 27<sup>th</sup> December 2022:

**Badminton** (Boys):



Box Cricket (Boys):





#### Chess (Boys and Girls):



Group photo of Girls Cricket Team with the Director:





#### Tennis (Girls):



Tennis (Boys):





#### Tug of War (Girls):



Tug of War (Boys):





Volley Ball:







Carrom (Boys):





> <u>Cultural Events of 2022 – 2023</u> <u>1. Women's Day Celebration</u>



2. Teacher's Day Celebration







# 3. Cultural Day Celebration:

A. Bollywood Day celebration at Campus



**<u>B. Traditional Day Celebration at Campus:</u>** 













Di Swayam Siddhi College of Management & Research



## SWAYAM SIDDHI MITRA SANGH'S COLLEGE OF MANAGEMENT & RESEARCH

(Affiliated to University of Mumbai, Approved by AICTE & Recognised by Govt. of Maharashtra DTE Code :MB 3133 ) (An ISO 9001-2015 Certified Institute)

Swayam Siddhi Educational Campus, Sonadevi Compound, Temghar, Bhiwandi - 421302 Contact : 248257 / 249191 Website : www.sscmmba.in

### Sports for the Academic ye