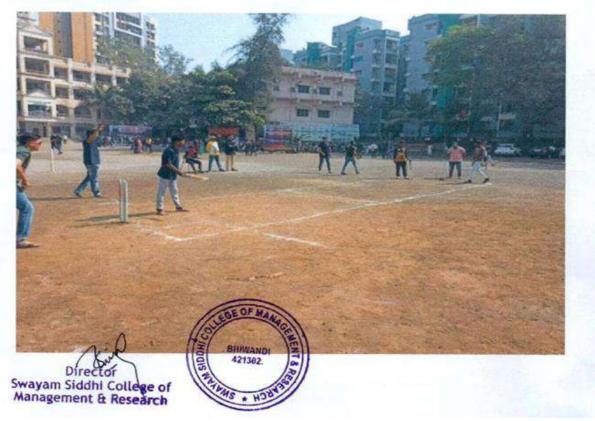

#### Chess (Boys and Girls):

Group photo of Girls Cricket Team with the Director: