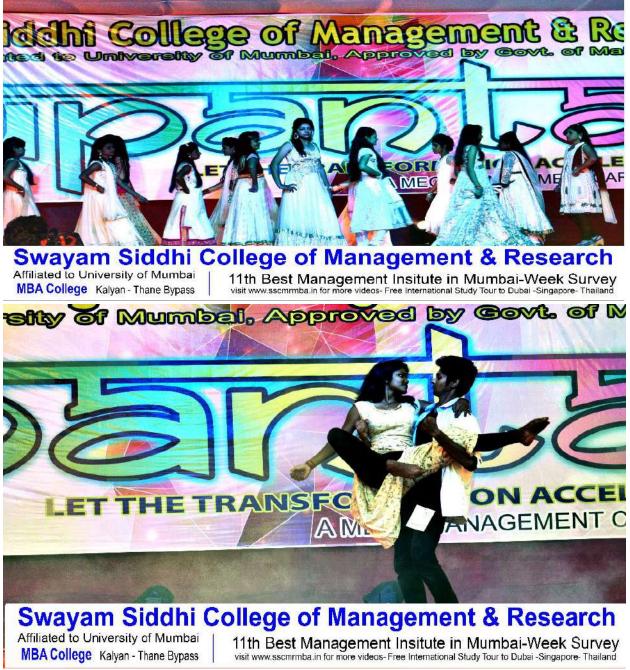

# Sports Photo of Academic Year 2018 - 2019:

DIRECTOR Swayam Siddhi Cottege of Management & Research

# Cultural Photo of Academic Year 2018 – 2019:

 Swayam Siddhi College of Management & Research

 Affiliated to University of Mumbai

 MBA College
 Kalyan - Thane Bypass

 11th Best Management Insitute in Mumbai-Week Survey