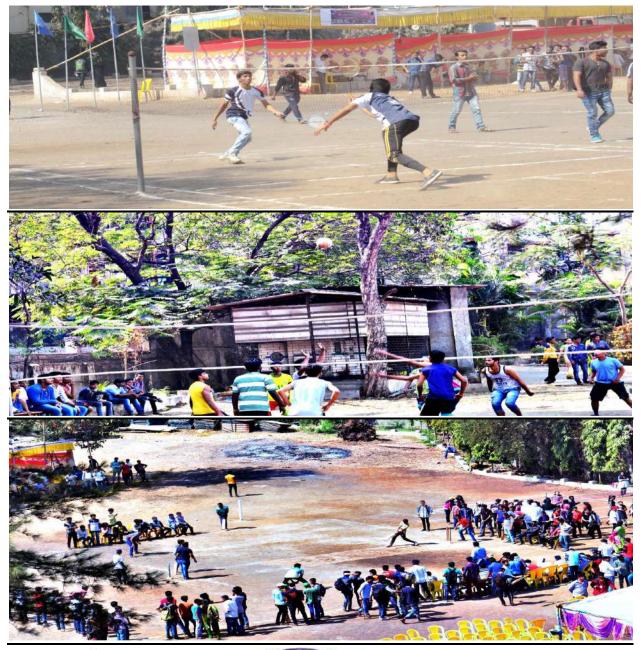

Director Swayam Siddhi College of Management & Research

Photo of Sports Day held on 26<sup>th</sup> and 27<sup>th</sup> December 2022:

**Badminton** (Boys):

Box Cricket (Boys):

#### Chess (Boys and Girls):

Group photo of Girls Cricket Team with the Director:

#### Tennis (Girls):

Tennis (Boys):

#### Tug of War (Girls):

Tug of War (Boys):

Volley Ball:

Carrom (Boys):

> <u>Cultural Events of 2022 – 2023</u> <u>1. Women's Day Celebration</u>

2. Teacher's Day Celebration