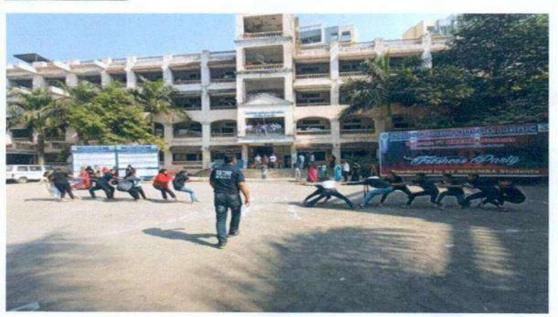

Director Swayam Siddhi College of Management & Research

Photo of Sports Day held on 26<sup>th</sup> and 27<sup>th</sup> December 2022:

**Badminton** (Boys):

Box Cricket (Boys):

#### Tug of War (Girls):

Tug of War (Boys):

Volley Ball:

Carrom (Boys):

> <u>Cultural Events of 2022 – 2023</u> <u>1. Women's Day Celebration</u>

2. Teacher's Day Celebration