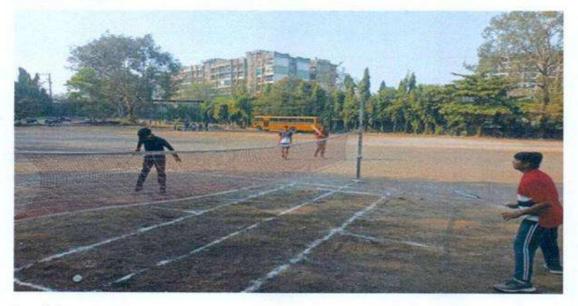

Director Swayam Siddhi College of Management & Research

Photo of Sports Day held on 26<sup>th</sup> and 27<sup>th</sup> December 2022:

**Badminton** (Boys):

Box Cricket (Boys):