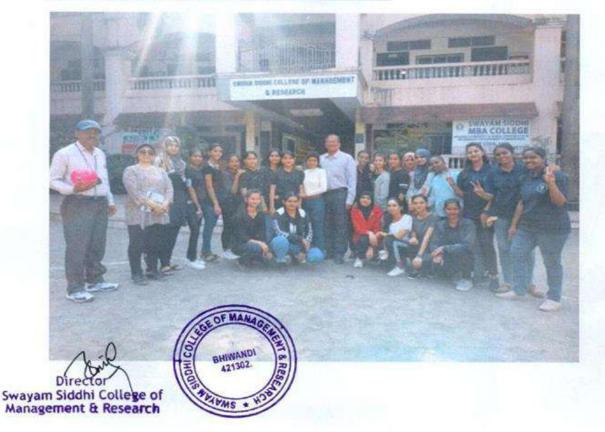

Director Swayam Siddhi College of Management & Research

Photo of Sports Day held on 26<sup>th</sup> and 27<sup>th</sup> December 2022:

**Badminton** (Boys):

Box Cricket (Boys):

#### Chess (Boys and Girls):

Group photo of Girls Cricket Team with the Director: