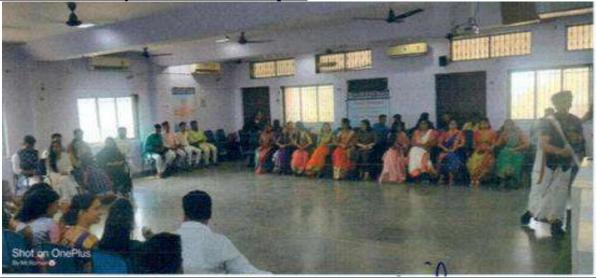

# Photos of Cultural Days' Celebration scheduled on Monday and Tuesday i.e., 27<sup>th</sup> and 28<sup>th</sup> December 2021

Ref. No.SSCMR/-----/2020-21

Date: 22/12/2020