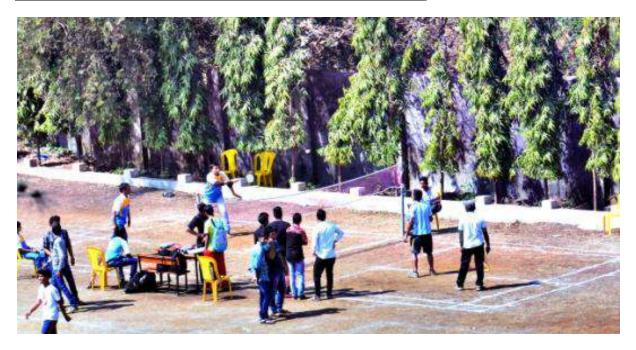

Director Swayam Siddhi College of Management & Research

Photo of Sports Day held on 26<sup>th</sup> and 27<sup>th</sup> December 2022:

**Badminton** (Boys):

Box Cricket (Boys):

#### Chess (Boys and Girls):

Group photo of Girls Cricket Team with the Director:

#### Tennis (Girls):

Tennis (Boys):

#### Tug of War (Girls):

Tug of War (Boys):

Volley Ball:

Carrom (Boys):

> <u>Cultural Events of 2022 – 2023</u> <u>1. Women's Day Celebration</u>

2. Teacher's Day Celebration