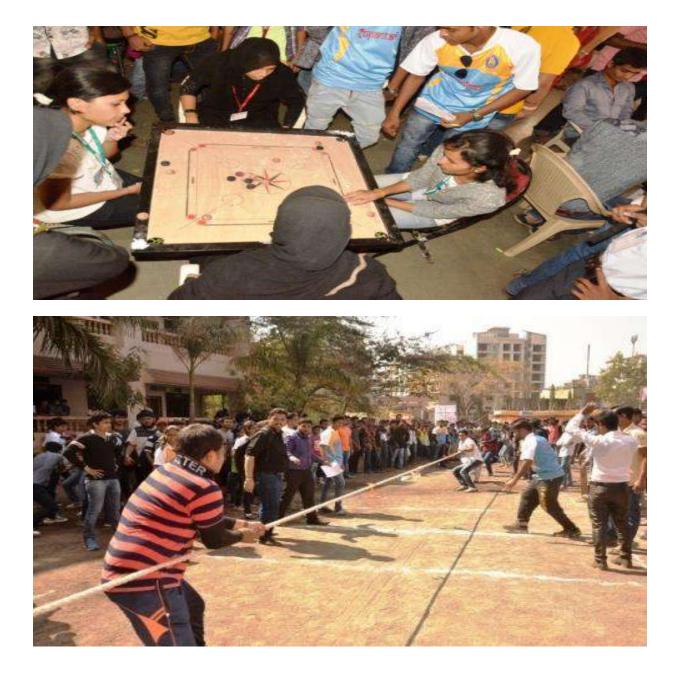

Director Swayam Siddhi College of Management & Research

Photo of Sports Day held on 26<sup>th</sup> and 27<sup>th</sup> December 2022:

**Badminton** (Boys):

Box Cricket (Boys):

#### Tug of War (Girls):

Tug of War (Boys):

Volley Ball:

Carrom (Boys):

> <u>Cultural Events of 2022 – 2023</u> <u>1. Women's Day Celebration</u>

2. Teacher's Day Celebration