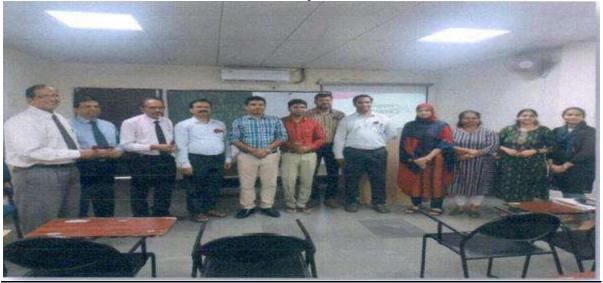

Director Swayam Siddhi College of Management & Research

Photo of Sports Day held on 26<sup>th</sup> and 27<sup>th</sup> December 2022:

**Badminton** (Boys):

Box Cricket (Boys):