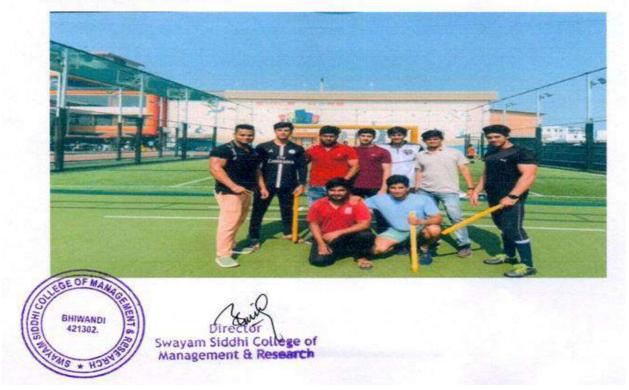

#### Kabaddi (Winning Team):

Dire Swayam Siddhi College of Management & Research

8HIWANDI 421302.