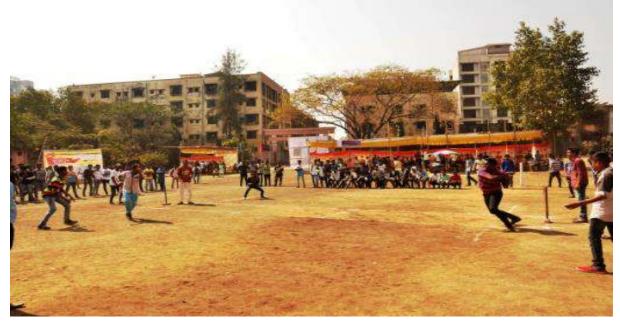

# **Photos of Sports for the Academic Year 2021 - 2022**

**Badminton:** 

Cricket (Winning Team):

## Football:

Football (Winning Team):