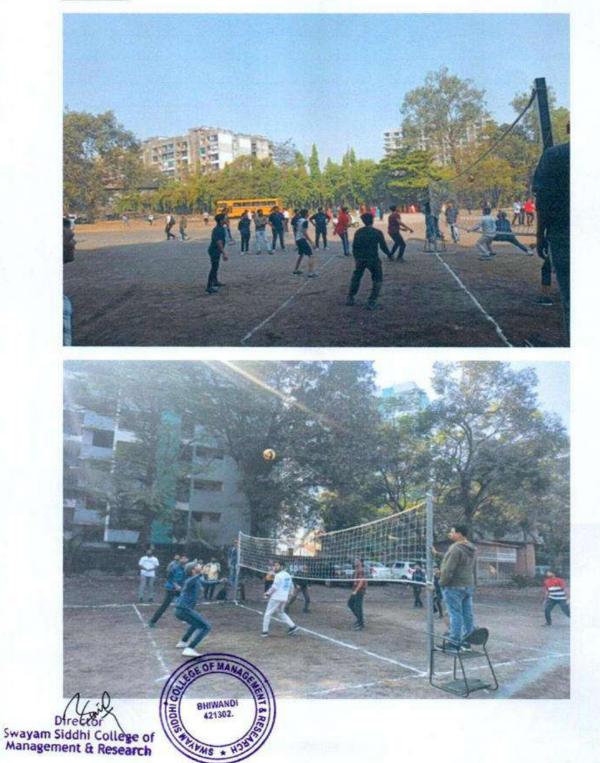

#### Tug of War (Girls):

Tug of War (Boys):

Volley Ball:

Carrom (Boys):

> <u>Cultural Events of 2022 – 2023</u> <u>1. Women's Day Celebration</u>

2. Teacher's Day Celebration