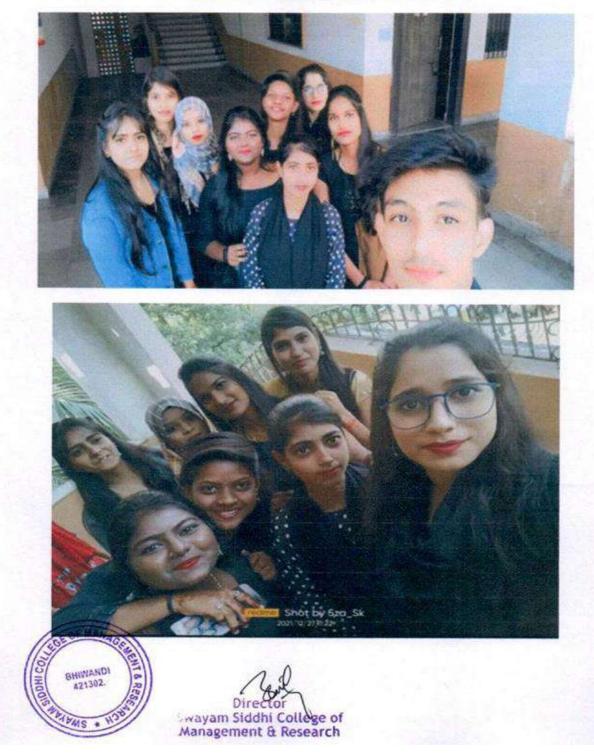

#### Chess (Boys and Girls):

Group photo of Girls Cricket Team with the Director: