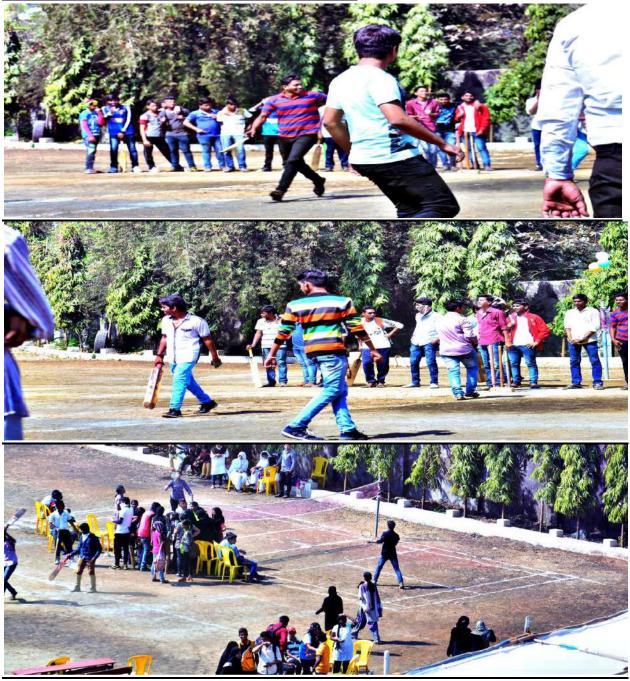

Director Swayam Siddhi College of Management & Research

Photo of Sports Day held on 26<sup>th</sup> and 27<sup>th</sup> December 2022:

**Badminton** (Boys):

Box Cricket (Boys):

#### Chess (Boys and Girls):

Group photo of Girls Cricket Team with the Director:

#### Tennis (Girls):

Tennis (Boys):

#### Tug of War (Girls):

Tug of War (Boys):

Volley Ball:

Carrom (Boys):

> <u>Cultural Events of 2022 – 2023</u> <u>1. Women's Day Celebration</u>

2. Teacher's Day Celebration