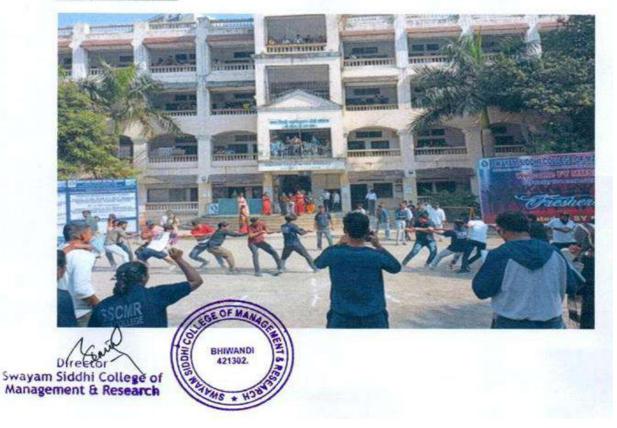

Director Swayam Siddhi College of Management & Research

Photo of Sports Day held on 26<sup>th</sup> and 27<sup>th</sup> December 2022:

**Badminton** (Boys):

Box Cricket (Boys):

#### Tug of War (Girls):

Tug of War (Boys):

Volley Ball:

Carrom (Boys):

> <u>Cultural Events of 2022 – 2023</u> <u>1. Women's Day Celebration</u>

2. Teacher's Day Celebration