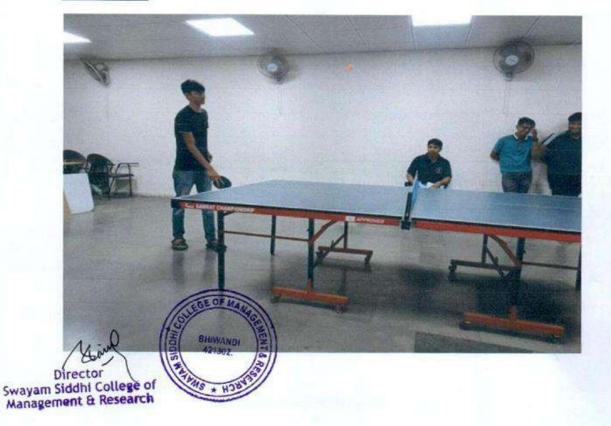

| 14                  | Gaus Kuwari (FYMMS)        |
| 8      | Table Tennis (Girls) | 03                  | Aakansha Tiwari (FYMMS)    |
| 9      | Dodge Ball (Girls)   | 18                  | FYMMS                      |
| 10     | Chess (Mix)          | 12                  | Krishna Vaddapelli (SYMMS) |
| 11     | Carrom (Boys)        | 24                  | Shubham Shah (SYMMS)       |
| 12     | Carrom (Girls)       | STOL OF MANJOR      | Prachi Kharat (FYMMS)      |

Director Swayam Siddhi College of Management & Research





Photo of Sports Day held on 26<sup>th</sup> and 27<sup>th</sup> December 2022:

**Badminton** (Boys):



Box Cricket (Boys):





#### Chess (Boys and Girls):



Group photo of Girls Cricket Team with the Director:





#### Tennis (Girls):



Tennis (Boys):





#### Tug of War (Girls):



Tug of War (Boys):





Volley Ball:







Carrom (Boys):





> <u>Cultural Events of 2022 – 2023</u> <u>1. Women's Day Celebration</u>



2. Teacher's Day Celebration







# 3. Cultural Day Celebration:

A. Bollywood Day celebration at Campus



**<u>B. Traditional Day Celebration at Campus:</u>** 













Di Swayam Siddhi College of Management & Research



## SWAYAM SIDDHI MITRA SANGH'S COLLEGE OF MANAGEMENT & RESEARCH

(Affiliated to University of Mumbai, Approved by AICTE & Recognised by Govt. of Maharashtra DTE Code :MB 3133 ) (An ISO 9001-2015 Certified Institute)

Swayam Siddhi Educational Campus, Sonadevi Compound, Temghar, Bhiwandi - 421302 Contact : 248257 / 249191 Website : www.sscmmba.in

### Sports for the Academic year 2021 - 2022

##