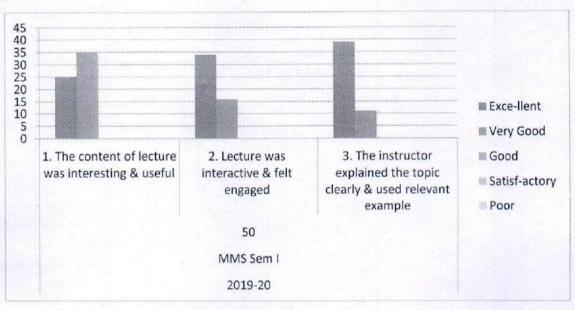

---------------------------------|------------|--------------|------|-------------------|------|
| 2019-<br>20          | MMS<br>Sem I                        | 50                     | 1. The content of<br>lecture was<br>interesting & useful                       | 25         | 35           | 0    | 0                 | 0    |
|                      |                                     |                        | 2. Lecture was<br>interactive & felt<br>engaged                                | 34         | 16           | 0    | 0                 | 0    |
| •                    |                                     |                        | 3. The instructor<br>explained the topic<br>clearly & used<br>relevant example | 39         | 11           | 0    | 0                 | 0    |

b.Graph



**Conclusion**: The program was very helpful & informative. Mr. Sanjeev Bashar guided & explained about Induction Programme, he also shared the new ideas for making powerful presentation. This session gave students opportunity to interact & ask their queries/questions which he tried to resolve to great extent.

### ATR:

a. The lecture was very effective and students were highly satisfied and enthused at the end of this informative session. All the Students are interested in one more session of this lecture.

BHIWANDI 441 JUZ

Director

Committee Head



NAAC Accrediated B+

## Analytical Report:

| Sr.<br>No. | Particulars                   | Description                                                                                                                                  |
|--