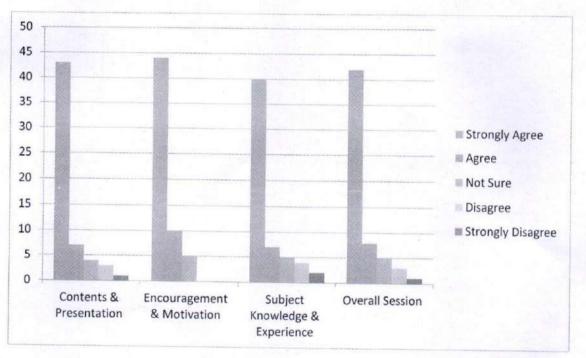

| 2021-22          | General        | 59                 | Contents &<br>Presentation                                    | 43                | 7     | 4           | 3        | 1                    |
|                  | 1.00           | 2.5                | Encouragement & Motivation                                    | 44                | 10    | 5           | 0        | 0                    |
|                  |                |                    | Subject<br>Knowledge &<br>Experience of<br>Resource<br>Person | 40                | 7     | 5           | 4        | 2                    |
|                  |                |                    | Overall<br>Session was<br>effective &<br>Successful           | 42                | 8     | 5           | 3        | 1                    |





**C.** Conclusion: The session was held successfully and students were encouraged and informed about the Corporate Finance Sector.



#### Analytical Report

### **Opportunities and Requirements in Finance corporate Sector**

| Sr. No                     | Particulars                  | Description                                                                                                                                                                                    |
|----------------------------|------------------------------|------------------------------------------------------------------------------------------------------------------------------------------------------------------------------------------------|
| 1.                         | Name of the Activity         |