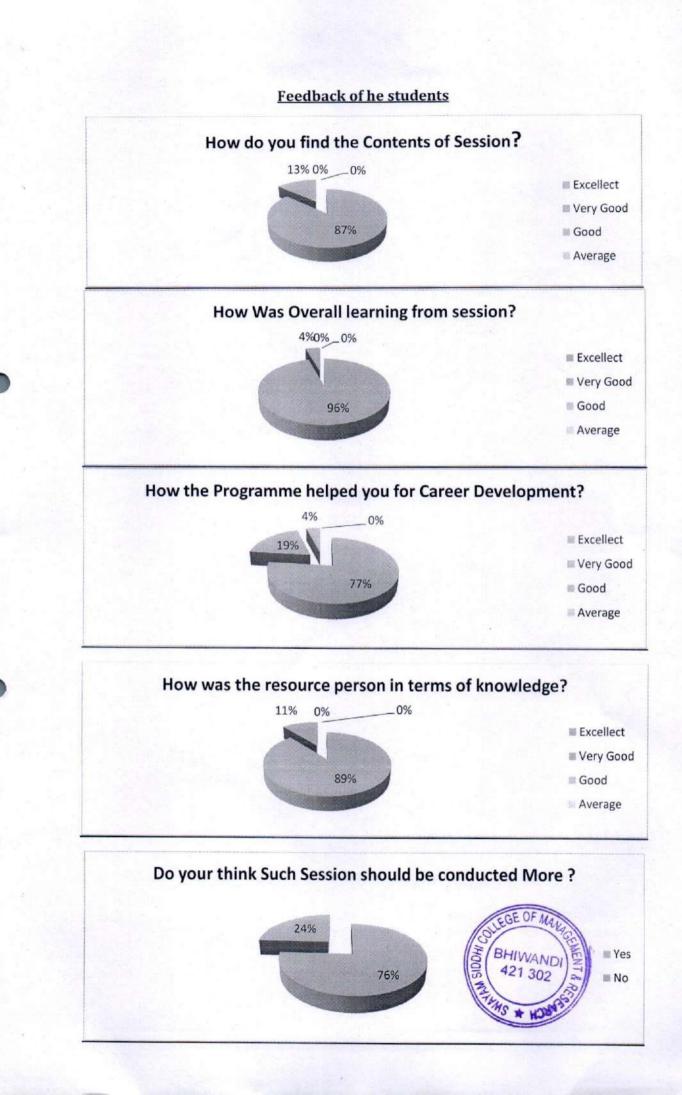

ed Institue)

Swayam Siddhi Campus, Next to Sai Baba Temple, Near Junction of Thane - Kalyan Bypass, Upper Thane - 421 302 Maharashtra, India. Tel. No. : +9102522 - 248257 Website : www.sscmrmba.in

Ref. No: SSCMR/\_\_\_/2021-22

Date: 30/08/2021

To,

Mr. Dharmaraja Ganeshan,

Trainer and Assistant Professor.

Swayam Siddhi College of Management and Research.

Bhiwandi

Sub: Invitation for session on Resume Writing

Dear Sir,

We take immense pleasure in having you as a Guest Speaker for "Session on Resume Writing" on Saturday 04th, September 2021 Time: 10.30 am for MMS Students.

Please consider this letter as a humble invitation and kindly revert back with a positive response. It would be deeply appreciated.

Thanks & Regards,

Asst. Prof. Sharique Momin Event and Activity Committee





#### Analytical Report

| Sr. No | Particulars                  | Description                                                                                                                                                                                                                                                                                                                                                                                                                  |
|--------|------------------------------|------------------------------------------------------------------------------------------------------------------------------------------------------------------------------------------------------------------------------------------------------------------------------------