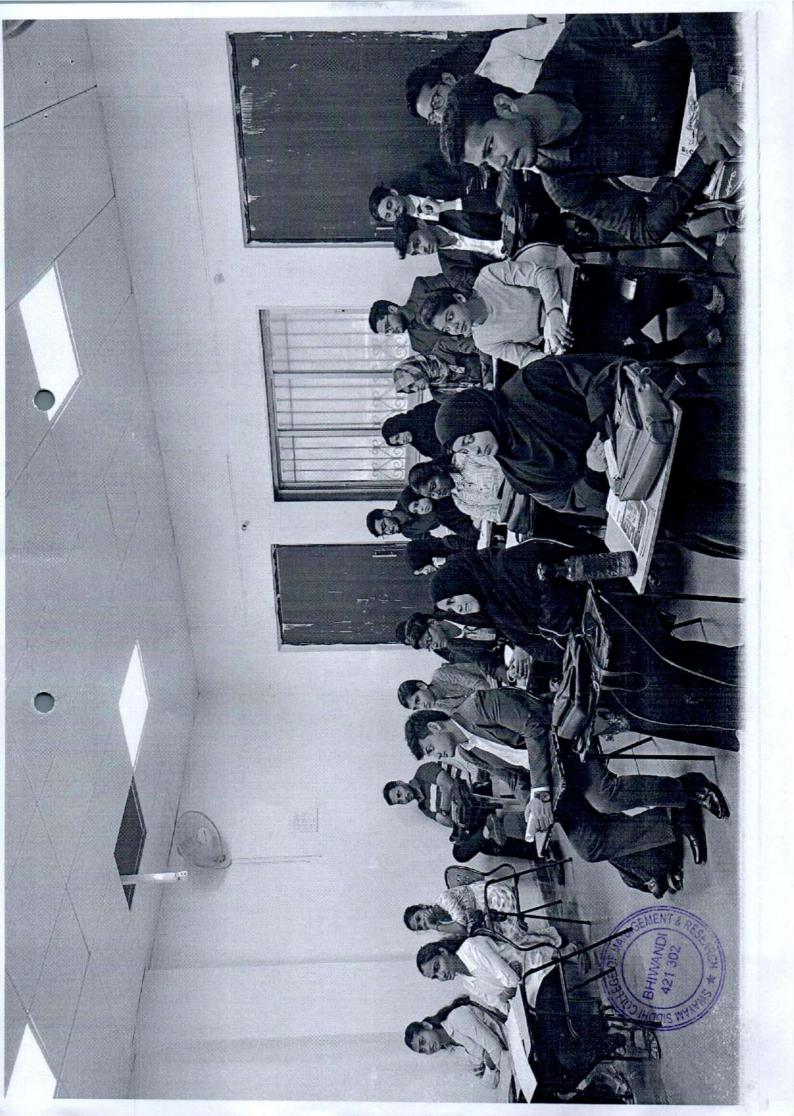

### **Photos of Event:**

Affiliated to University of Mumbai, Approved by AICTE, Recognised by DTE Govt Of Maharashtra NAAC Accrediated B+

Ref. No. SSCMR/\_\_\_/2022-23

Date:25th DeFebruary,2023