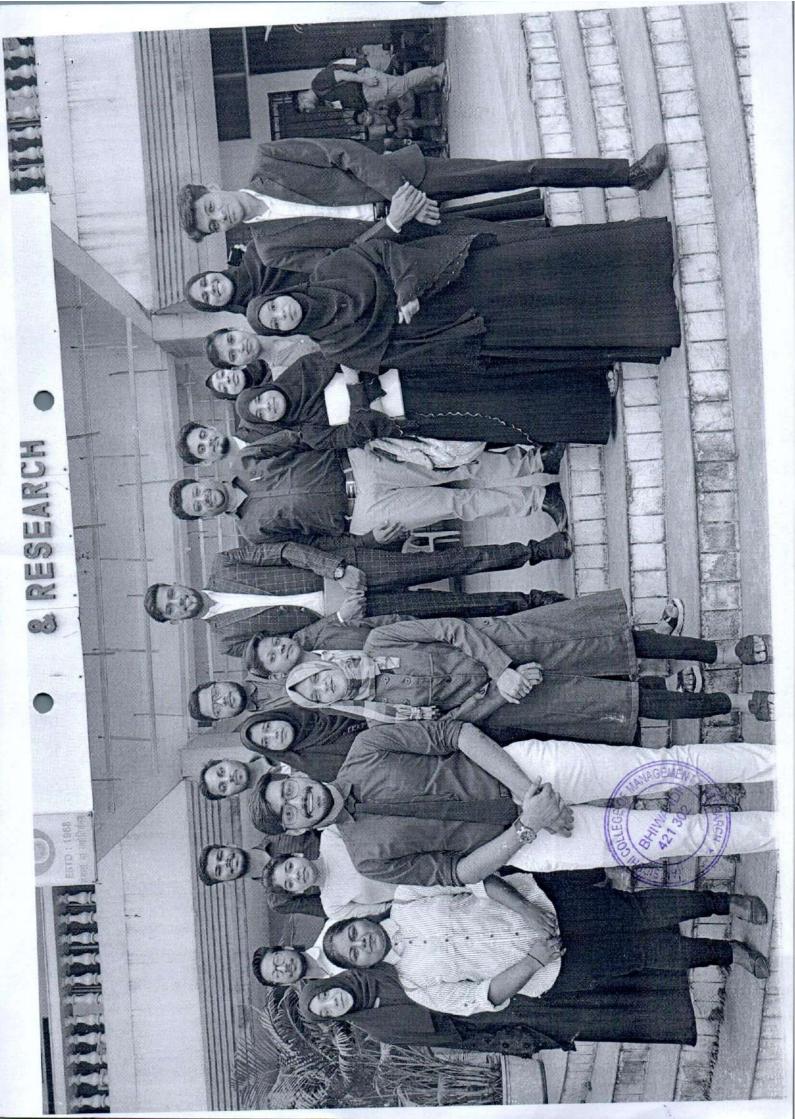

### **Photos of Event:**

Affiliated to University of Mumbai, Approved by AICTE, Recognised by DTE Govt Of Maharashtra NAAC Accrediated B+

Ref. No. SSCMR/\_\_\_/2022-23

Date:25th DeFebruary,2023