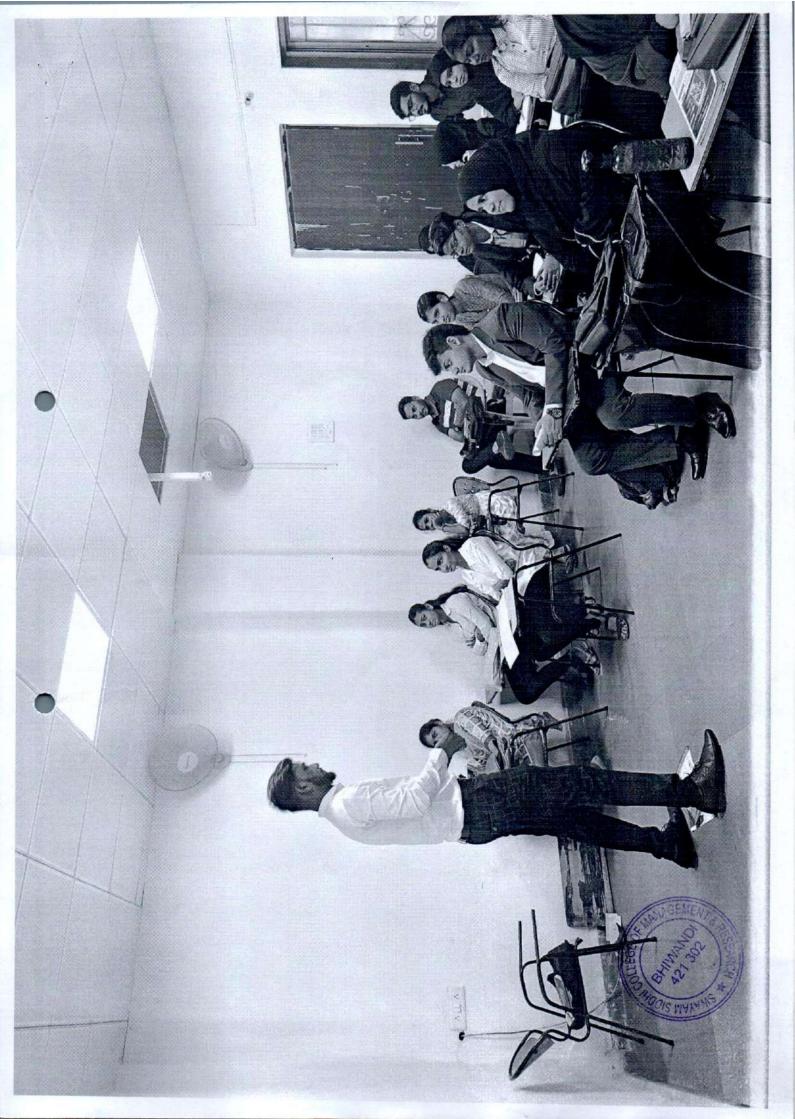

### **Photos of Event:**

Affiliated to University of Mumbai, Approved by AICTE, Recognised by DTE Govt Of Maharashtra NAAC Accrediated B+

Ref. No. SSCMR/\_\_\_/2022-23

Date:25th DeFebruary,2023