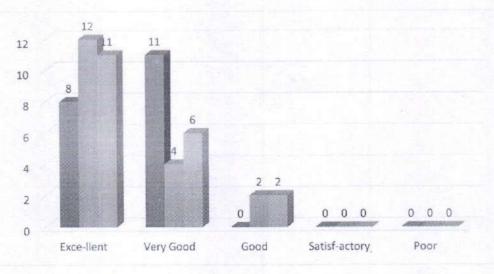

---------------------------------|------------|--------------|------|-------------------|------|
| 2019-<br>20          | MMS<br>Sem I                        | 19                     | 1. The content of<br>lecture was<br>interesting & useful                       | 8          | 11           | 0    | 0                 | 0    |
|                      |                                     |                        | 2. Lecture was<br>interactive & felt<br>engaged                                | 12         | 4            | 2    | 0                 | 0    |
| •                    |                                     |                        | 3. The instructor<br>explained the topic<br>clearly & used<br>relevant example | 11         | 6            | 2    | 0                 | 0    |

b.Graph



**Conclusion**: The program was very helpful & informative. Mr. Ravi Bitla guided & explained about Operations for Non-Science, he also shared the new ideas for making powerful presentation. This session gave students opportunity to interact & ask their queries/questions which he tried to resolve to great extent.

### ATR:

b. The lecture was very effective and students were highly satisfied and enthused at the end of this informative session. All the Students are interested in one more session of this lecture.



WAYWS

Directo



NAAC Accrediated B+

## Analytical Report:

| Sr.<br>No. | Particulars                  | Description                                                                                                                                  |
|------------|-------------