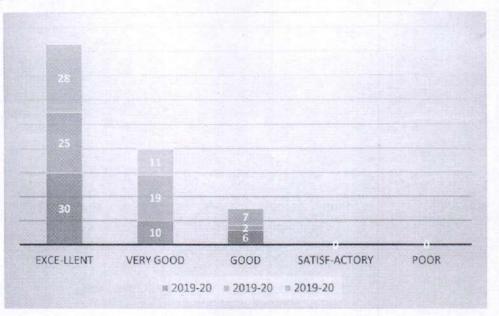

---------------------------------|------------|--------------|------|-------------------|------|
| 2019-<br>20          | MMS<br>Sem I &<br>IV                | 46                     | 1. The content of<br>lecture was<br>interesting & useful                       | 30         | 10           | 6    | 0                 | 0    |
|                      |                                     |                        | 2. Lecture was<br>interactive & felt<br>engaged                                | 25         | 19           | 2    | 0                 | 0    |
| )                    |                                     |                        | 3. The instructor<br>explained the topic<br>clearly & used<br>relevant example | 28         | 11           | 7    | 0                 | 0    |

b.Graph



Conclusion: The program was very helpful & informative. Mr Sibani Sarangi guided & explained about "Opportunities in Finance Market", he also shared the new ideas for making powerful presentation. This session gave students opportunity to interact & ask their queries/questions which he tried to resolve to great extent.

### ATR:

The lecture was very effective and students were highly satisfied and enthused at the end of this informative session. All the Students are interested in one more session of this lectur Director

WANNE

**Committee Head** 



**Analytical Report** 

| 1  | Name of Activity:            | "Opportunities in Finance Market"                                                                                                        |  |  |
|----|---------------------------