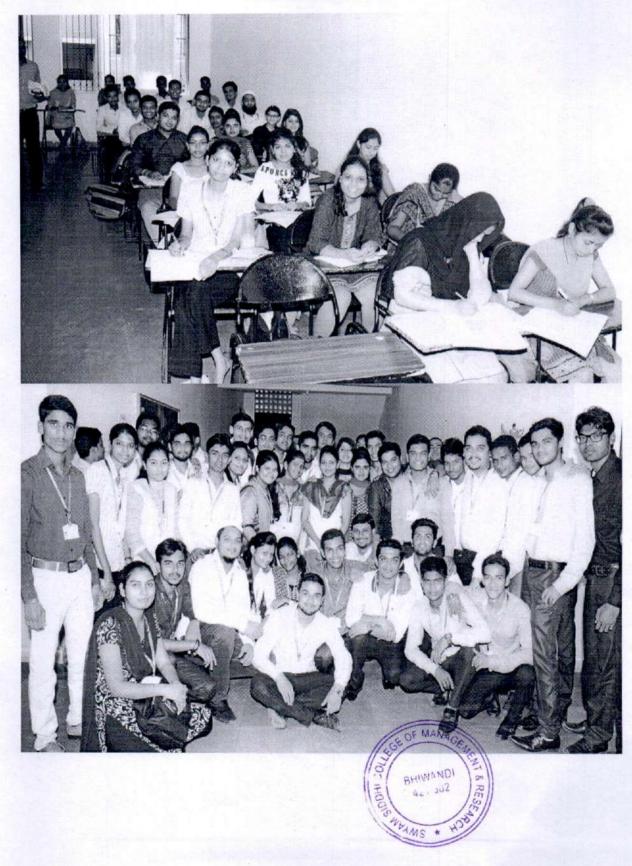

### **Photos of Event:**

Affiliated to University of Mumbai, Approved by AICTE, Recognised by DTE Govt Of Maharashtra NAAC Accrediated B+

Ref. No. SSCMR/\_\_\_/2022-23

Date:25th DeFebruary,2023