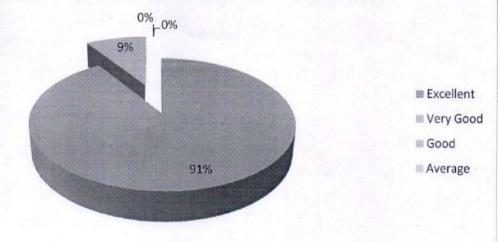

| Very Good | Good | Average |
| How Was Overall learning from session?                  | 19          | 3         | 0    | 0       |
| Question                                                | Excellent   | Very Good | Good | Average |
| How the Programme helped you for<br>Career Development? | 20          | 2         | 0    | 0       |
| Question                                                | Excellent   | Very Good | Good | Average |
| How was the resource person in terms of knowledge?      | 19          | 3         | 0    | 0       |
| Question                                                | Yes         | No        |      |         |
| Do you think Such Session should be<br>conducted More ? | 22          | 0         |      |         |

### How do you find the Contents of Session?







### Analytical Report

| Sr. No Particulars |                              | Description                                                                                                                                                                                                                                                                                                                                                                                                       |  |  |
|--------------------|------------------------------|--------------------------------------------------------------------------------------------------------------------------------------------------------------------------------------------------------------------------------------------------------------