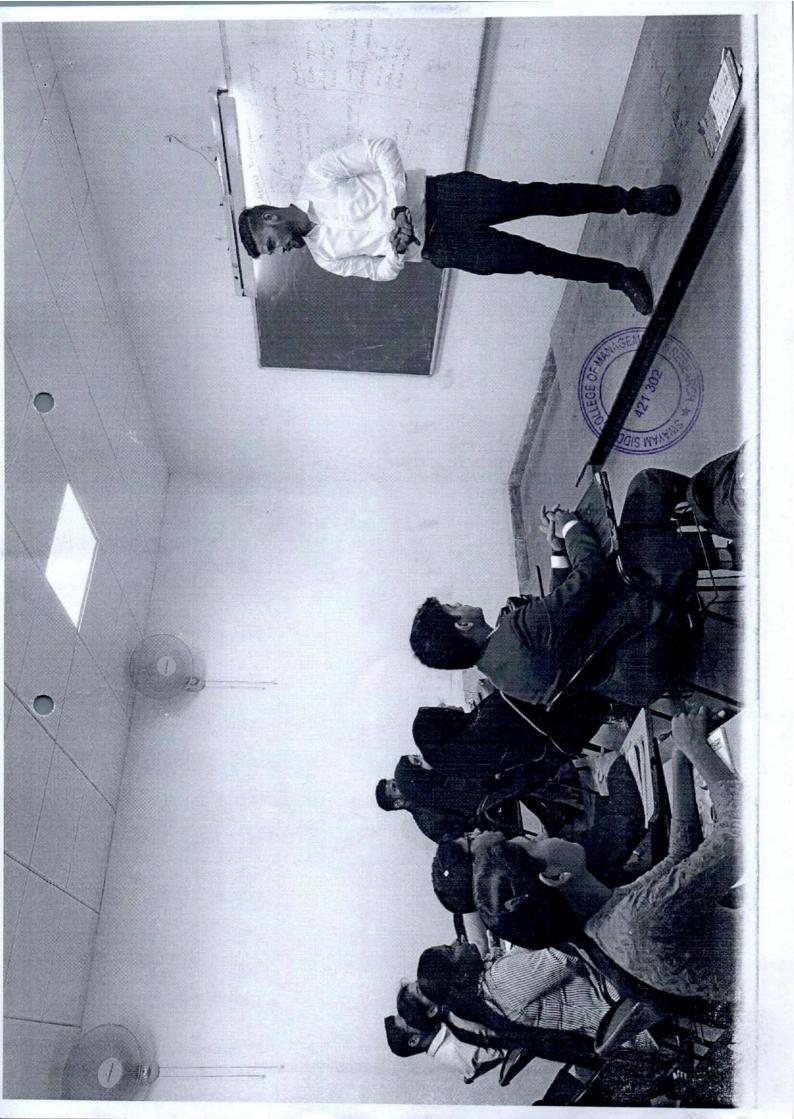

### **Photos of Event:**

Affiliated to University of Mumbai, Approved by AICTE, Recognised by DTE Govt Of Maharashtra NAAC Accrediated B+

Ref. No. SSCMR/\_\_\_/2022-23

Date:25th DeFebruary,2023