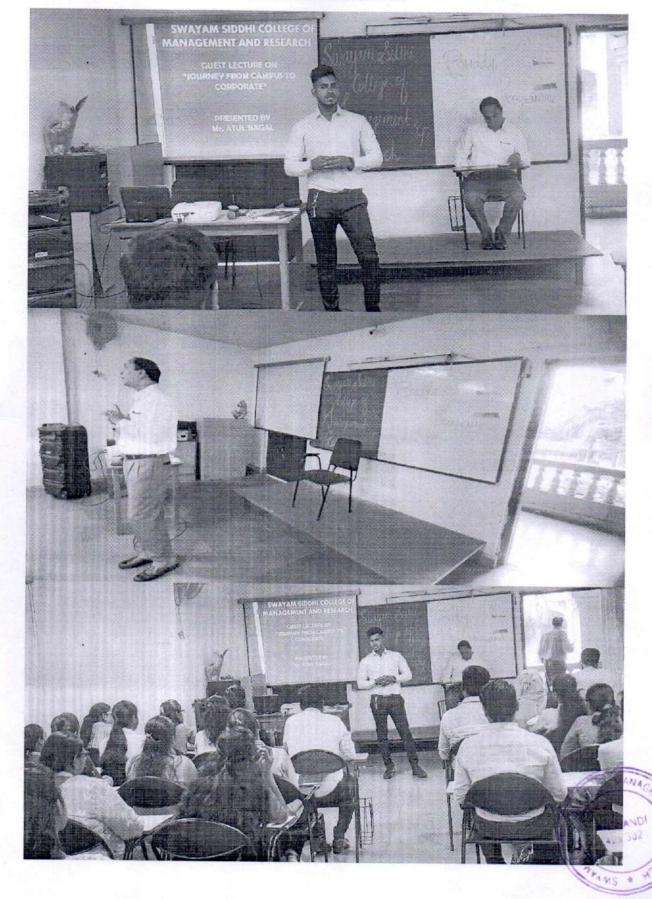

### **Notice**

All MMS – Semester II students are hereby informed that Guest Lecture on "Importance of MMS & Road Map for Campus to Corporate" is scheduled on Saturday, 10<sup>th</sup> Sep, 2022.

The details of the session are as follows:

| Date:    | 10 <sup>th</sup> Sep, 2022                             |
|----------|--------------------------------------------------------|
| Time:    | 10.30am to 1.00 pm                                     |
| Speaker: | Dr. Prof. S.D. Jitendra                                |
| Venue:   | Seminar Hall                                           |
| Subject: | "Importance of MMS & Road Map for Campus to Corporate" |

### **Photos of Event:**

Affiliated to University of Mumbai, Approved by AICTE, Recognised by DTE Govt Of Maharashtra NAAC Accrediated B+

Ref. No. SSCMR/\_\_\_/2022-23

Date:25th DeFebruary,2023