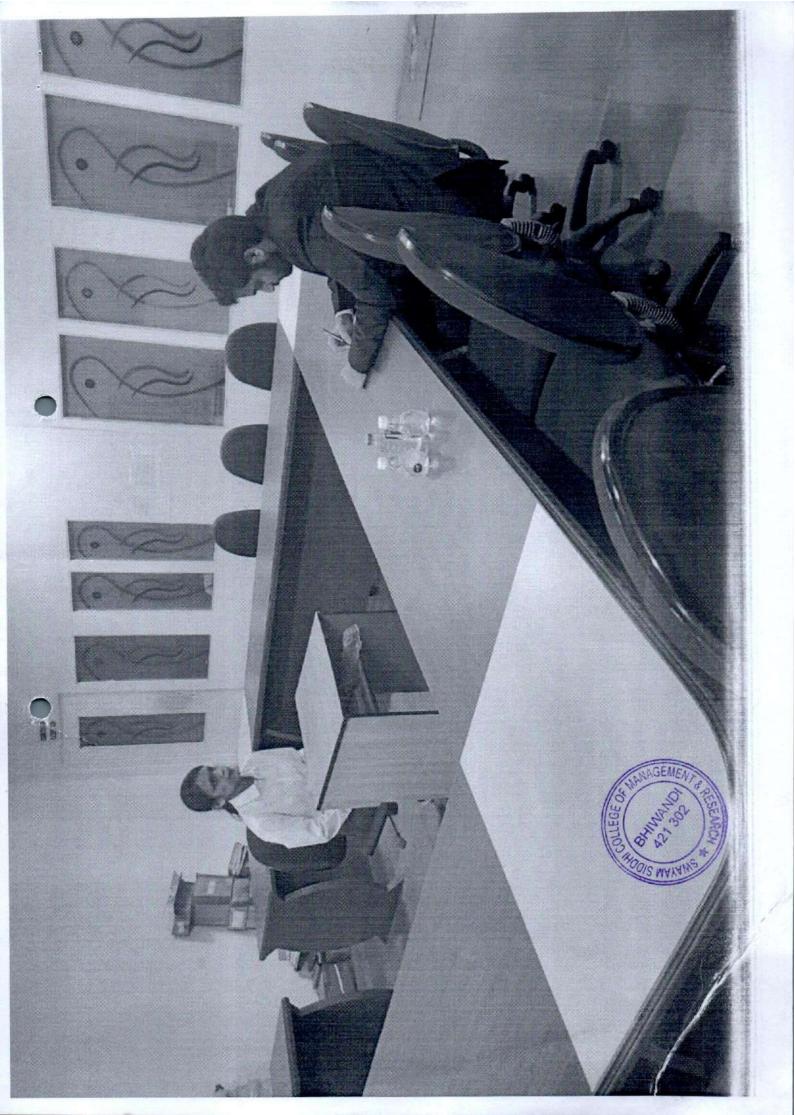

### **Photos of Event:**

Affiliated to University of Mumbai, Approved by AICTE, Recognised by DTE Govt Of Maharashtra NAAC Accrediated B+

Ref. No. SSCMR/\_\_\_/2022-23

Date:25th DeFebruary,2023