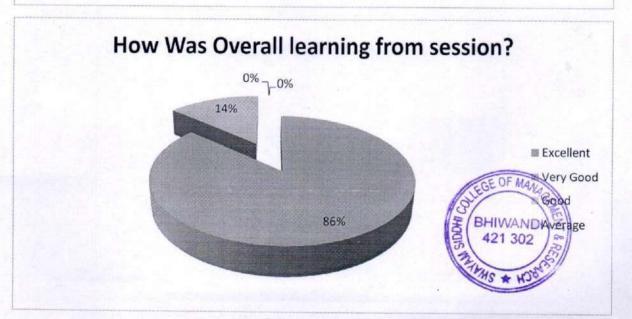

Very Good | Good | Average |
| How Was Overall learning from session?                  | 19          | 3         | 0    | 0       |
| Question                                                | Excellent   | Very Good | Good | Average |
| How the Programme helped you for<br>Career Development? | 20          | 2         | 0    | 0       |
| Question                                                | Excellent   | Very Good | Good | Average |
| How was the resource person in terms of knowledge?      | 19          | 3         | 0    | 0       |
| Question                                                | Yes         | No        |      |         |
| Do you think Such Session should be<br>conducted More ? | 22          | 0         |      |         |

### How do you find the Contents of Session?







### Analytical Report

| Sr. No Particulars |                              | Description                                                                                                                                                                                                                                                                                                                                                                                                       |  |  |
|--------------------|------------------------------|----------------------------------------------------------------------------------------------------------------------------------------------------------------------------------------------------------------------------------------------------------------