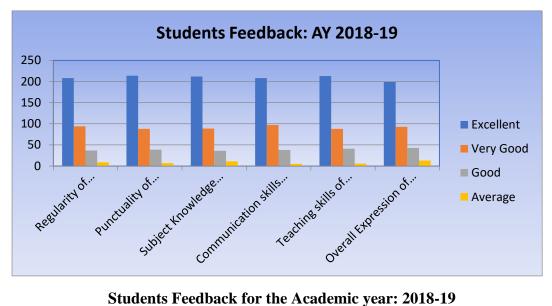

Following was the response of the students for the questionnaire asked:

Feedbacks were collected and analysed from a total of 348 students including semester I & III.

- An average of 60.06% students responded for 'Excellent' option, 26.29% students responded for 'Very Good' option, 11.21% students responded for 'Good' option and 2.44% students responded for 'Average' option in respect of Regularity of Conducting Lectures, Punctuality of Teachers, Subject Knowledge of Teacher, Communication skills of Teacher, Teaching skills & Technique and Overall Expression of Teachers. Overall, it indicates around 87% responses shows the quality and learning value.
- Teachers approach towards students is way of 46% of Friendly, 47% through mentoring process and 7% shows indifferently.
- Over 92% of the students are satisfied and responded that syllabus is completed in time and are satisfied with teachers in terms of guidance and mentoring.
- Over 93% of students are happy for teachers' motivation and guidance for participating in extra-curriculum activities, sports and cultural activities.

| Students Feedback for the Acader  | nic year : 20 | 018-19       |      |         |       |
|-----------------------------------|---------------|--------------|------|---------|-------|
|                                   | Excellent     | Very<br>Good | Good | Average | Total |
| Regularity of Conducting Lectures | 208           | 94           | 37   | 9       | 348   |
| Punctuality of Teachers           | 214           | 88           | 39   | 7       | 348   |
| Subject Knowledge of Teacher      | 212           | 89           | 36   | 11      | 348   |
| Communication skills of Teacher   | 208           | 97           | 38   | 5       | 348   |
| Teaching skills of Lecturer       | 213           | 88           | 41   | 6       | 348   |
| Overall Expression of Teacher     | 199           | 93           | 43   | 13      | 348   |

## **Graphical representation of Students Feedback Analysis (2018 – 2019):**

Students Feedback for the Academic year: 2018-19