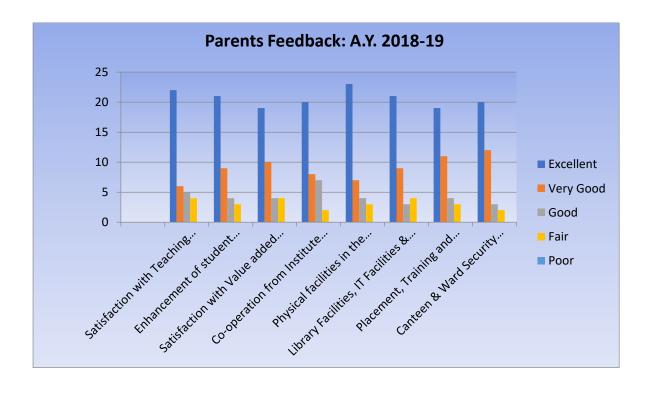

### Synopsis:

In the academic year 2018-19 we collected feedback from parents after conducting Parents Teachers Meeting. Following was the response of the students for the questionnaire asked:

Total 37 Parents had attended the meeting, Out of which 93% were satisfied with overall College activities for student's development.

*Ref. No. SSCMR/TP/---/2018-19* 

Date:

Parent feedback Form

| Parent Name:           |
|------------------------|
| Ward Name:             |
| FYMMS/SYMMS: Roll No.: |

Academic Year : -----

| Sr. | Parameter/Response                       | Excellent | Very | Good | Fair | Poor |
|-----|------------------------------------------|-----------|------|------|------|------|
| No. |                                          |           | Good |      |      |      |
| 1.  | Satisfaction with Teaching /Learning     |           |      |      |      |      |
|     | environment of the Institute             |           |      |      |      |      |
| 2.  | Enhancement of student through           |           |      |      |      |      |
|     | curriculum                               |           |      |      |      |      |
| 3.  | Satisfaction with Value added Courses    |           |      |      |      |      |
|     | & Academic activities                    |           |      |      |      |      |
| 4.  | Co-operation from Institute              |           |      |      |      |      |
|     | Administrative Staff                     |           |      |      |      |      |
| 5.  | Physical facilities in the Institute are |           |      |      |      |      |
|     | adequate                                 |           |      |      |      |      |
| 6.  | Library Facilities, IT Facilities &      |           |      |      |      |      |
|     | Sports Activities are adequate           |           |      |      |      |      |
| 7.  | Placement, Training and Grooming         |           |      |      |      |      |
|     | facilities are provided                  |           |      |      |      |      |
| 8.  | Canteen & Ward Security facilities are   |           |      |      |      |      |
|     | provided in the campus                   |           |      |      |      |      |