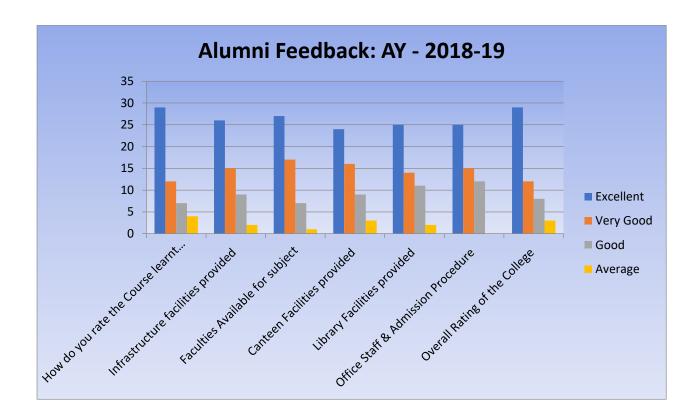

Almost 70% of students rated the syllabus 'Excellent' when it comes to their current job and occupation. Few students among 58 rated the syllabus as significant for creating interest to pursue research degree. Overall course syllabus and content is very helpful for developing their personalities, for getting a job. applicable on their practical life. Almost 90% of the students look satisfied with syllabus as it is helpful for career growth and personality development.

Students are satisfied for infrastructure facilities, Canteen facilities and library facilities provided by the college. Overall, 82% students rated excellent remark and 5% students rated average for overall rating.

| Alumni Feedback: AY - 2018-19                                                                          |           |              |      |         |       |
|--------------------------------------------------------------------------------------------------------|-----------|--------------|------|---------|-------|
| Question                                                                                               | Excellent | Very<br>Good | Good | Average | Total |
| How do you rate the Course<br>learnt in the College in relation<br>to your Current Job/<br>Occupation? | 29        | 12           | 7    | 4       | 52    |
| Infrastructure facilities provided                                                                     | 26        | 15           | 9    | 2       | 52    |
| Faculties Available for subject                                                                        | 27        | 17           | 7    | 1       | 52    |
| Canteen Facilities provided                                                                            | 24        | 16           | 9    | 3       | 52    |
| Library Facilities provided                                                                            | 25        | 14           | 11   | 2       | 52    |
| Office Staff & Admission<br>Procedure                                                                  | 25        | 15           | 12   | 0       | 52    |
| Overall Rating of the College                                                                          | 29        | 12           | 8    | 3       | 52    |

## Graphical representation of Alumni Feedback Analysis (2018 - 2019):