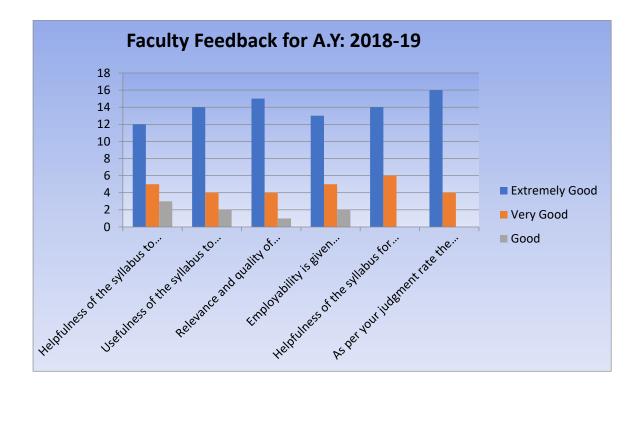

| Faculty Feedback for A.Y: 2018-19                                      |      |              |                   |       |
|------------------------------------------------------------------------|------|--------------|-------------------|-------|
| Questionnaire                                                          | Good | Very<br>Good | Extremely<br>Good | Total |
| Helpfulness of the syllabus to keep pace with industries               | 12   | 5            | 3                 | 20    |
| Usefulness of the syllabus to enhance analytical skills of the student | 14   | 4            | 2                 | 20    |
| Relevance and quality of syllabus included in curriculum               | 15   | 4            | 1                 | 20    |
| Employability is given weightage in curriculum design and development  | 13   | 5            | 2                 | 20    |
| Helpfulness of the syllabus for pursuing higher studies                | 14   | 6            | 0                 | 20    |
| As per your judgment rate the syllabus prescribed by Mumbai University | 16   | 4            | 0                 | 20    |

## **Graphical representation of Faculty Feedback Analysis (2018 - 2019):**