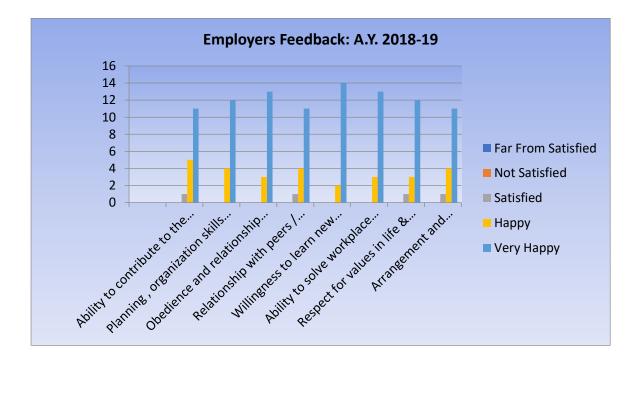

### Suggestions if any:

| Employe                                                                                | er/ Guest sp             | eaker's Fe       | edback for    | A.Y: 2018 | -19           |       |
|----------------------------------------------------------------------------------------|--------------------------|------------------|---------------|-----------|---------------|-------|
| Questionnaire                                                                          | Far<br>From<br>Satisfied | Not<br>Satisfied | Satisfie<br>d | Нарру     | Very<br>Happy | Total |
| Ability to contribute to the goal of the organization:                                 | 0                        | 0                | 1             | 5         | 11            | 17    |
| Planning , organization<br>skills ,Communication<br>skills and Soft Skills             | 0                        | 0                | 0             | 4         | 12            | 16    |
| Obedience and relationship<br>with seniors, Leadership,<br>Team spirit and Initiative: | 0                        | 0                | 0             | 3         | 13            | 16    |
| Relationship with peers / subordinates:                                                | 0                        | 0                | 1             | 4         | 11            | 16    |
| Willingness to learn new techniques, adopt new ideas etc.:                             | 0                        | 0                | 0             | 2         | 14            | 16    |
| Ability to solve workplace<br>problems and<br>Innovativeness, creativity               | 0                        | 0                | 0             | 3         | 13            | 16    |
| Respect for values in life &<br>Simplicity and sense of<br>belonging:                  | 0                        | 0                | 1             | 3         | 12            | 16    |
| Arrangement and<br>organization of program<br>with required<br>infrastructures:        | 0                        | 0                | 1             | 4         | 11            | 16    |