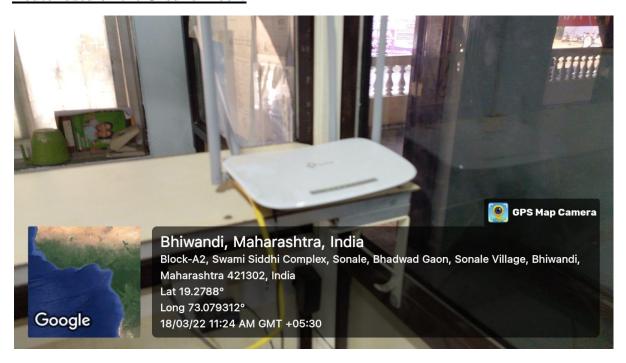

Oakla for the Academic Year 2021 - 2022:





[Approved by AICTE, Affiliated to University of Mumbai& Govt. of Maharashtra DTE Code – MB 3133] (An ISO 9001-2000 Certified Institute)

Next to Saibaba Temple, Near Junction of Thane-Kalyan Bypass, Upper Thane – 421 3022 -248257/249191. E- mail: <a href="mailto:sscmr.mba@gmail.com">sscmr.mba@gmail.com</a>. Website: www.sscmrmba.in

#### Speed Test of Internet Broadband on Oakla for the Academic Year 2022 - 2023:







(Affiliated to University of Mumbai, Approved by AICTE & Recognised by Govt. of Maharashtra DTE Code :MB 3133 )

(An ISO 9001-2015 Certified Institute)

Swayam Siddhi Educational Campus, Sonadevi Compound, Temghar, Bhiwandi - 421302 Contact : 248257 / 249191 Website : www.sscmrmba.in

#### **Router used on the Ground Floor:**



#### **Leased Line connection on the Ground Floor:**









(Affiliated to University of Mumbai, Approved by AICTE & Recognised by Govt. of Maharashtra DTE Code :MB 3133 )

(An ISO 9001-2015 Certified Institute)

Swayam Siddhi Educational Campus, Sonadevi Compound, Temghar, Bhiwandi - 421302 Contact : 248257 / 249191 Website : www.sscmrmba.in

#### **Router used on the First Floor**



#### **Router used on the Seconf Floor Floor:**









(Affiliated to University of Mumbai, Approved by AICTE & Recognised by Govt. of Maharashtra DTE Code :MB 3133 )

(An ISO 9001-2015 Certified Institute)

Swayam Siddhi Educational Campus, Sonadevi Compound, Temghar, Bhiwandi - 421302 Contact : 248257 / 249191 Website : www.sscmrmba.in

#### **Examination software to preparation of Report Card:**