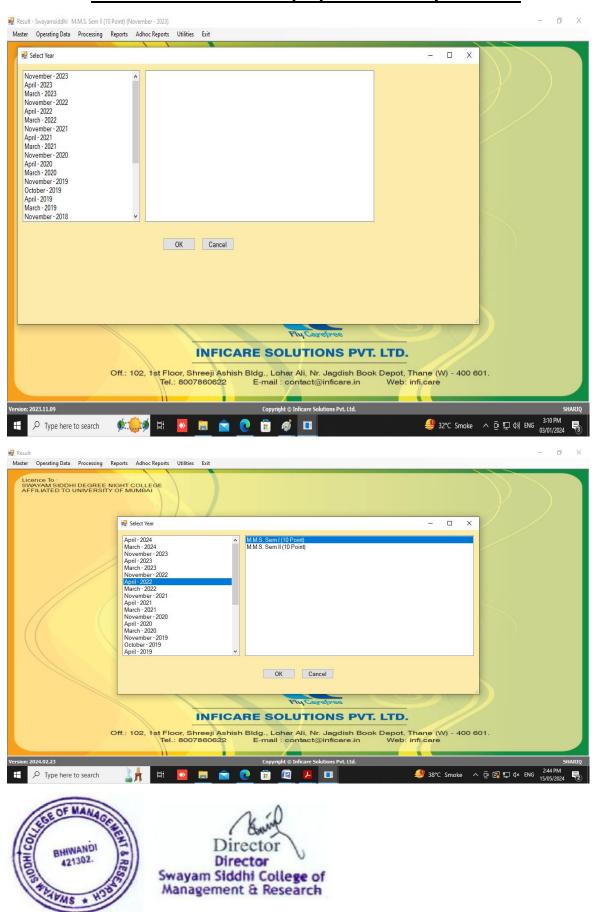

#### **Examination software to preparation of Report Card:**

(Affiliated to University of Mumbai, Approved by AICTE & Recognised by Govt. of Maharashtra DTE Code :MB 3133 )

(An ISO 9001-2015 Certified Institute)