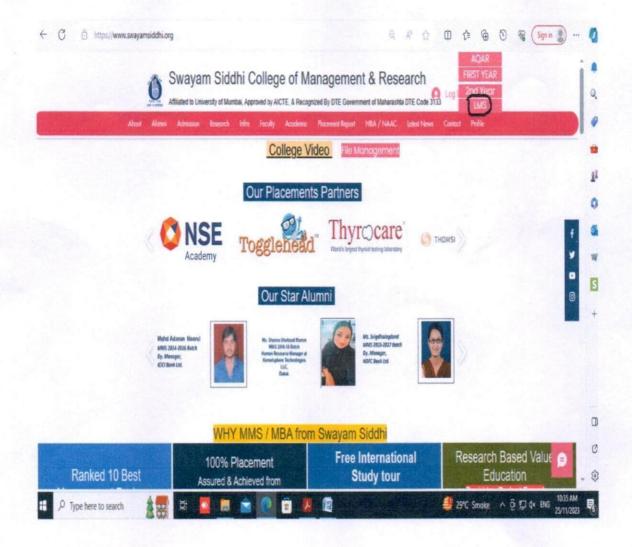

BHINANDI BHINANDI BRESEA

Homepage of the Website with the Tab ("LMS")

Affiliated to University of Mumbai, Approved by AICTE, Recognised by DTE Govt Of Maharashtra
NAAC Accrediated B+