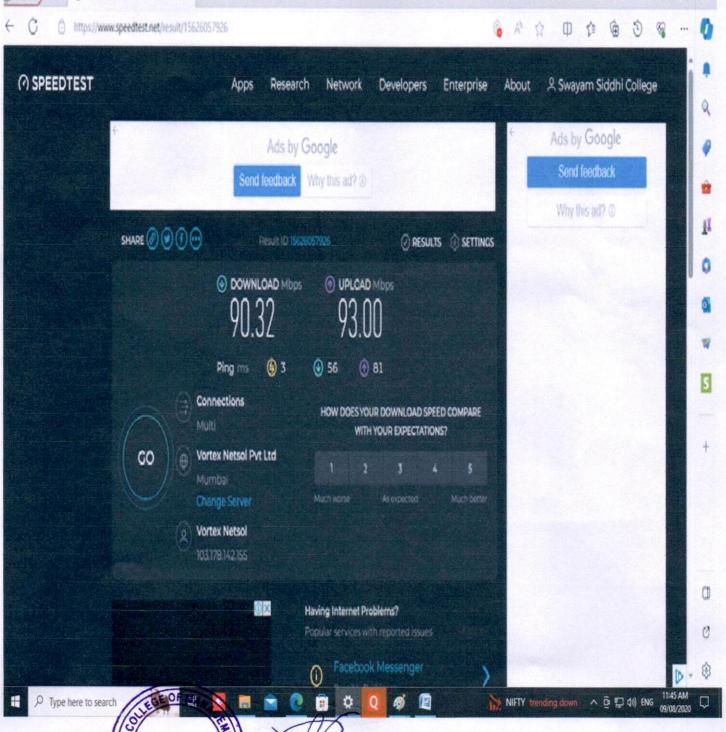

#### Speed Test of Internet Broadband on Oakla for the Academic Year 2019 - 2020:

[Approved by AICTE, Affiliated to University of Mumbai& Govt. of Maharashtra DTE Code – MB 3133] (An ISO 9001-2000 Certified Institute)