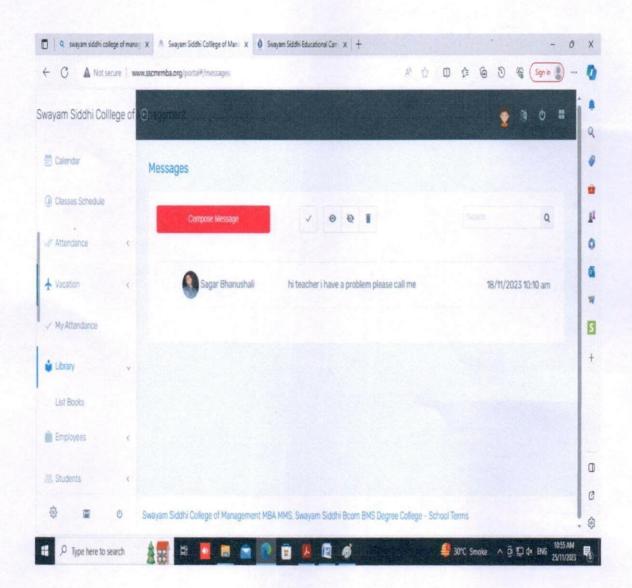

#### **MESSAGES**

Private Messages between users. Android application ready also for messaging