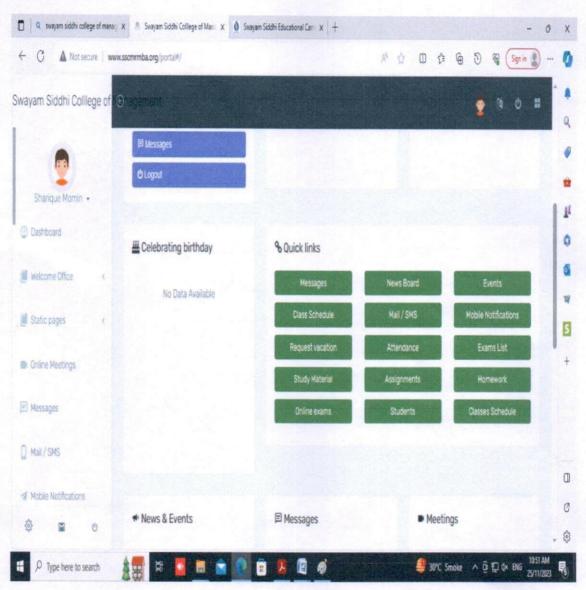

#### DASHBOARD OF LMS AGTER LOGIN

Affiliated to University of Mumbai, Approved by AICTE, Recognised by DTE Govt Of Maharashtra
NAAC Accrediated B+

### DIFFERENT SERVICES PROVIDED BY LMS

Affiliated to University of Mumbai, Approved by AICTE, Recognised by DTE Govt Of Maharashtra
NAAC Accrediated B+

### FACILITIES PROVIDED TO THE FACULTY THROUGH LMS