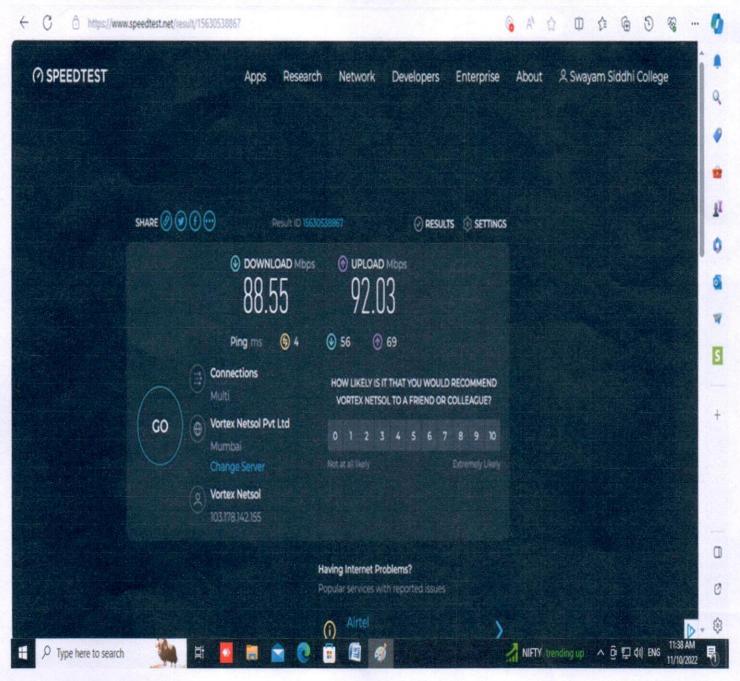

### Speed Test of Internet Broadband on Oakla for the Academic Year 2021 - 2022:

[Approved by AICTE, Affiliated to University of Mumbai& Govt. of Maharashtra DTE Code – MB 3133] (An ISO 9001-2000 Certified Institute)