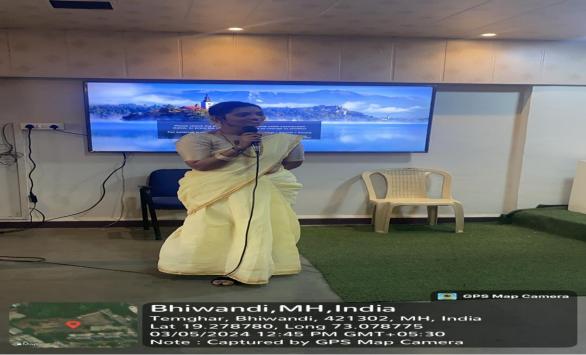

#### **Guest lecture Presenting PowerPoint using ICT:**

(Affiliated to University of Mumbai, Approved by AICTE & Recognised by Govt. of Maharashtra DTE Code :MB 3133 )

(An ISO 9001-2015 Certified Institute)