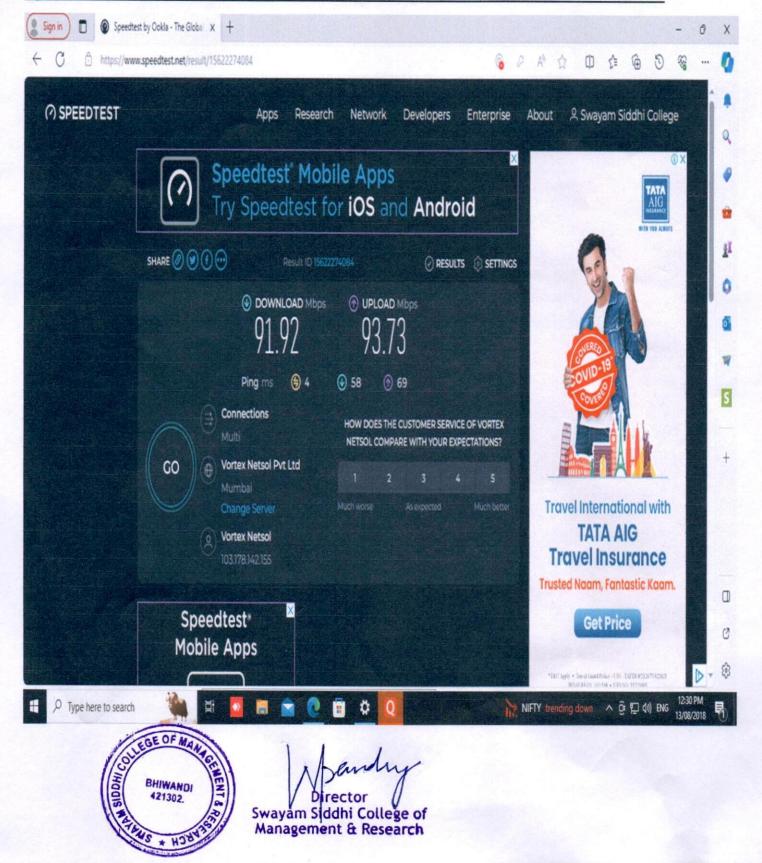

#### Speed Test of Internet Broadband on Oakla for the Academic Year 2018 - 2019:

[Approved by AICTE, Affiliated to University of Mumbai& Govt. of Maharashtra DTE Code – MB 3133] (An ISO 9001-2000 Certified Institute)