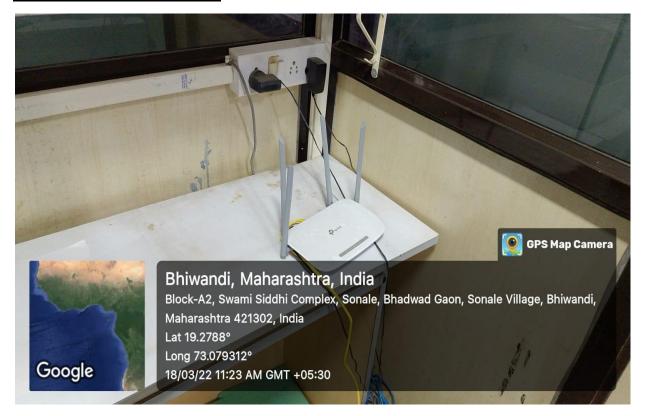

d Test of Internet Broadband on Oakla for the Academic Year 2022 - 2023:







(Affiliated to University of Mumbai, Approved by AICTE & Recognised by Govt. of Maharashtra DTE Code :MB 3133 )

(An ISO 9001-2015 Certified Institute)

Swayam Siddhi Educational Campus, Sonadevi Compound, Temghar, Bhiwandi - 421302 Contact : 248257 / 249191 Website : www.sscmrmba.in

#### **Router used on the Ground Floor:**



#### **Leased Line connection on the Ground Floor:**









(Affiliated to University of Mumbai, Approved by AICTE & Recognised by Govt. of Maharashtra DTE Code :MB 3133 )

(An ISO 9001-2015 Certified Institute)

Swayam Siddhi Educational Campus, Sonadevi Compound, Temghar, Bhiwandi - 421302 Contact : 248257 / 249191 Website : www.sscmrmba.in

#### **Router used on the First Floor**



#### **Router used on the Seconf Floor Floor:**









(Affiliated to University of Mumbai, Approved by AICTE & Recognised by Govt. of Maharashtra DTE Code :MB 3133 )

(An ISO 9001-2015 Certified Institute)

Swayam Siddhi Educational Campus, Sonadevi Compound, Temghar, Bhiwandi - 421302 Contact : 248257 / 249191 Website : www.sscmrmba.in

#### **Examination software to preparation of Report Card:**





(Affiliated to University of Mumbai, Approved by AICTE & Recognised by Govt. of Maharashtra DTE Code :MB 3133 )

(An ISO 9001-2015 Certified Institute)

Swayam Siddhi Educational Campus, Sonadevi Compound, Temghar, Bhiwandi - 421302 Contact : 248257 / 249191 Website : www.sscmrmba.in

#### **Guest lecture Presenting PowerPoint using ICT:**











(Affiliated to University of Mumbai,