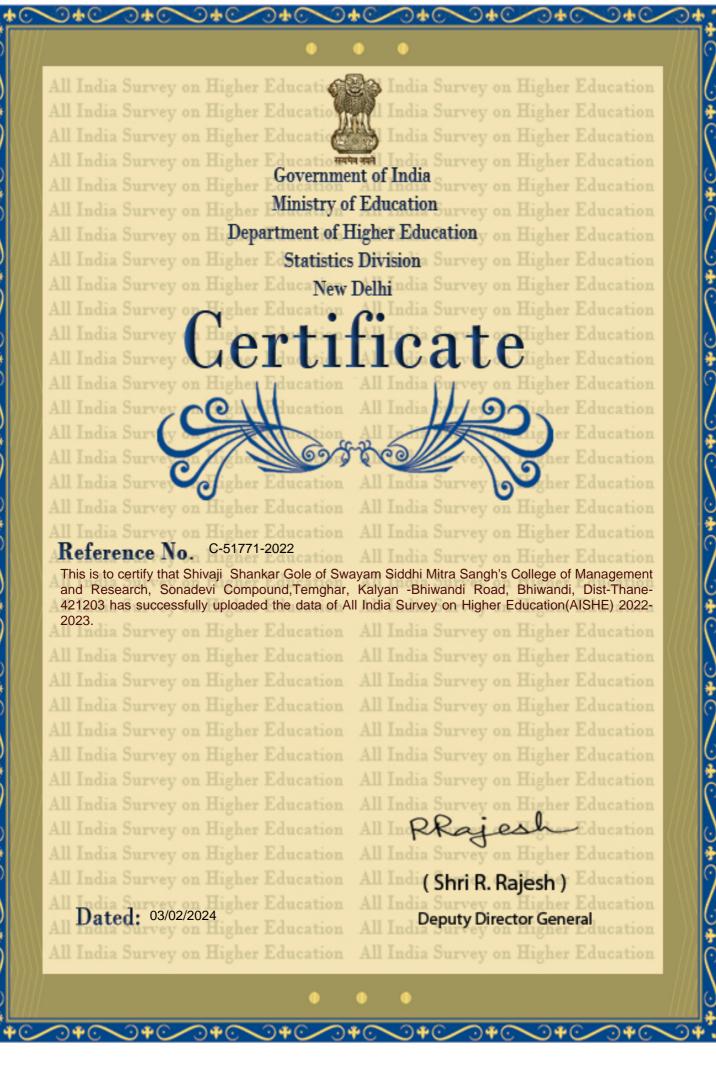

# **NAAC IIQA CLARIFICATION**

This is to certify that with reference to IIQA Clarification, we had updated college name in AISHE records and website as "Swayam Siddhi Mitra Sangh's College of Management and Research" as per the AICTE Approval and Govt. of Maharashtra Order.

#### Encl:

- 1. Copy of AISHE Certificate
- 2. Copy of AICTE Approval
- 3. Copy of Maharashtra State Govt. Approval
- 4. Copy of Application to University of Mumbai for Name Change.