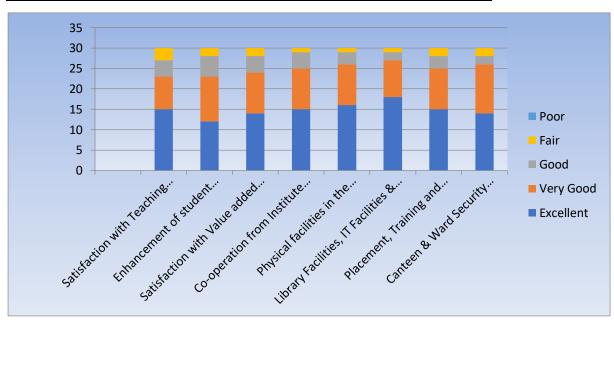

## **Graphical representation of Faculty Feedback Analysis (2016 – 2017):**

## Faculty feedback Form Analysis: