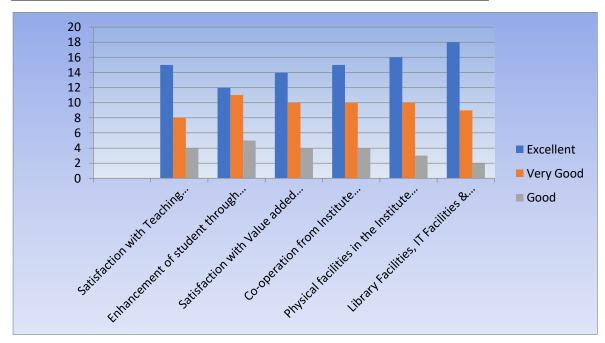

## **Graphical representation of Students Feedback Analysis (2016 – 2017):**

### Students Feedback for the Academic year: 2016-17