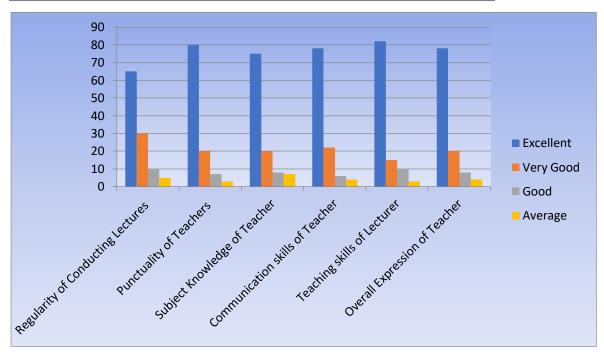

### A. Common Table & Diagram:

| Students Feedback for the Academic year : 2016-17 |           |              |      |         |       |
|---------------------------------------------------|-----------|--------------|------|---------|-------|
| Questions                                         | Excellent | Very<br>Good | Good | Average | Total |
| Regularity of Conducting Lectures                 | 65        | 30           | 10   | 5       | 110   |
| Punctuality of Teachers                           | 80        | 20           | 7    | 3       | 110   |
| Subject Knowledge of Teacher                      | 75        | 20           | 8    | 7       | 110   |
| Communication skills of Teacher                   | 78        | 22           | 6    | 4       | 110   |
| Teaching skills of Lecturer                       | 82        | 15           | 10   | 3       | 110   |
| Overall Expression of Teacher                     | 78        | 20           | 8    | 4       | 110   |

## **Graphical representation of Students Feedback Analysis (2016 – 2017):**

Following was the response of the students for the questionnaire asked:

350 students' online feedbacks were collected and analysed.

- ➤ 69% students responded for 'Excellent' option, 19% students responded for 'Very Good 'option, 7% students responded for 'Good' option and 4% students responded for 'Average' option in respect of Regularity of Conducting Lectures, Punctuality of Teachers, Subject Knowledge of Teacher, Communication skills of Teacher, Teaching skills & Technique and Overall Expression of Teachers. Overall, it indicates 88.6% responses shows the quality and learning value.
- ➤ Teachers approach towards students is way of 46% of Friendly, 47% through mentoring process and 7% shows indifferently.
- ➤ 95% of the students are satisfied and responded that syllabus is completed in time and are satisfied with teachers in terms of guidance and mentoring.
- > 92% of students are happy for teachers' motivation and guidance for participating in extra-curriculum activities, sports and cultural activities.