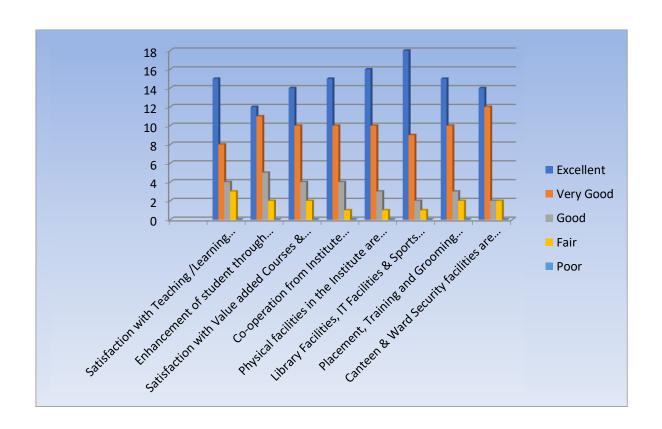

## **Graphical representation of Students Feedback Analysis (2016 – 2017):**

### Students Feedback for the Academic year: 2016-17