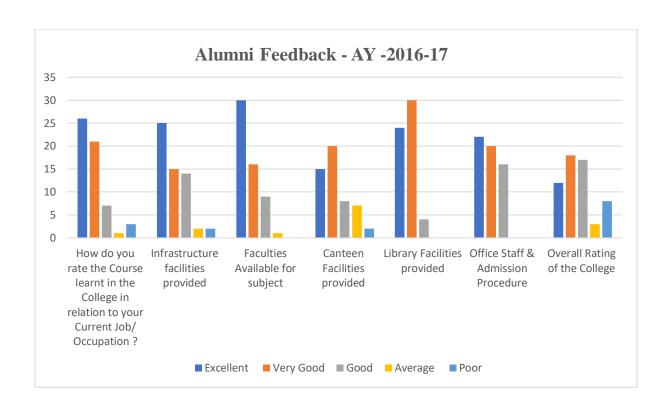

## **Graphical representation of Students Feedback Analysis (2016 – 2017):**

### Students Feedback for the Academic year: 2016-17